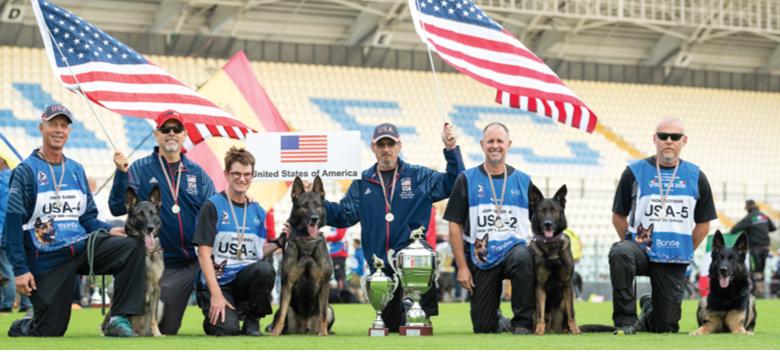

Debbie vom Elzmündungsraum

Vadim Plotsker & Woody van het Zuidpark - 6<sup>th</sup> place

Erin O'Shea & Vegas von der Burg Hinte – 15<sup>th</sup> place

John Kennedy & Knox von der Olgameister – 22<sup>nd</sup> place

Mora

2 4 value of 12 va

Frans Slaman & Allie vom Burmeister - 71st place

USA-4

Scan this code with your smartphone or visit: germanshepherddog.com

Ronny Burmer & Aldo vom Burmeister

Sieger Winners: Sieger VA1 Finn von der Piste Trophe; Siegerin VA1 Netty v. Bad-Box; LC Sieger VA1 Roz vom Wofenhaus; LC Siegerin VA1 Debbie vom Elzmündungsraum (photos courtesy of Vitaliy Autin); Fold Out - US World Team: Vadim Plotsker & Woody van het Zuidpark; Erin O'Shea & Vegas von der Burg Hinte; John Kennedy & Knox von der Olgameister; Frans Slaman & Allie vom Burmeister (photos courtesy of Brian Aghajani) & Ronny Burmer & Aldo vom Burmeister; (photo courtesy of Ronny Burmer)

Most importantly, thank you to the Sieger Show committee who worked tirelessly for 11 months in preparation for this event! National Breed Warden Heidi Theis, our ring secretaries Pat Beauchamp, Kristen Ernst, Christina Clay and Sharon Mitchell. Chris Mandella for all of your work on GSD Events online. Trish Sansbury for the creation of the catalog, show cards, and posting live results. Special thanks to our Regional Breed Wardens who assisted, Rosetta Barke and Christina Fallin. Our announcer and host of the Parking Lot Party, Mark Smith. Stephanie Dunion for translations and recording critiques and Elena Ortiz for directing the Youth Handler program.