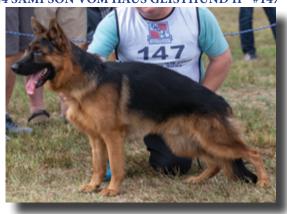

#### SG4 SAMPSON VOM HAUS GEISTHUND II - #147

Medium-sized, medium-strength, good topline, short sloping croup, upper arm should be longer and more slanted, very good rear angulation, underchest should be slightly longer, moves narrow front and rear going and coming, good in gaiting.