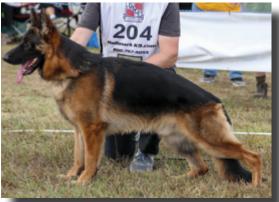

#### SG2 HULKY VOM HOLTKAEMPER HOF - #204

Large, medium-strength, good pigmentation, could have a bit more secondary sex characteristics, good topline, short sloping croup, good angulation in front, very good angulation in the rear, normal chest proportions, moves straight going and coming, very good in gaiting.