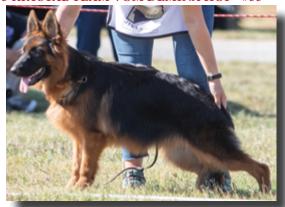

#### 2019 LONG COAT SIEGERIN VA1 DEBBIE VOM ELZMÜNDUNGSRAUM - #233

A typical medium-sized female with much expression, an excellently structured female, with a very good type and expression, very good pigmentation, strong head, dark eyes, a female that presented herself excellently from beginning until the end, she defined herself as the best female today in this class, from beginning to the end she placed herself in the spotlight, high withers, firm back, very good length and position of the croup, correct angulation front and rear, with a very good underline, and an excellent temperament in movement.