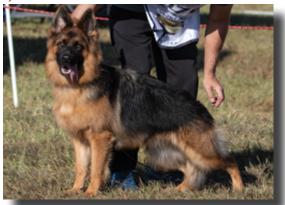

#### 2019 LONG COAT SIEGERIN VA1 DEBBIE VOM ELZMÜNDUNGSRAUM - #233

A typical medium-sized female with much expression, an excellently structured female, with a very good type and expression, very good pigmentation, strong head, dark eyes, a female that presented herself excellently from beginning until the end, she defined herself as the best female today in this class, from beginning to the end she placed herself in the spotlight, high withers, firm back, very good length and position of the croup, correct angulation front and rear, with a very good underline, and an excellent temperament in movement.