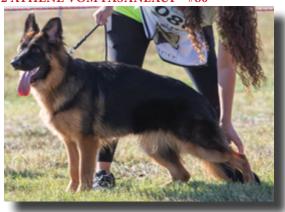

#### 2019 LONG COAT SIEGER VA1 ROZ VOM WOFENHAUS - #364

Large, strong and full of substance, very good pigmentation, very good expressive head with dark mask and dark eyes, very good topline, long slightly sloping croup, pasterns could be firmer, very good rear angulation, slight cow-hocked in rear, straight in front, effective reardrive and good front reach.