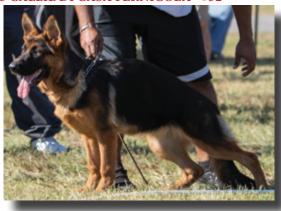

#### 2019 SIEGER VA1 FINN VON DER PISTE TROPHE - #366

Medium-sized, medium-strength, very expressive male, very good topline, somewhat slightly sloping croup, good angulation in front, very good angulation in the rear, normal chest proportions, straight in front, rear drive is very powerful, and good front reach.