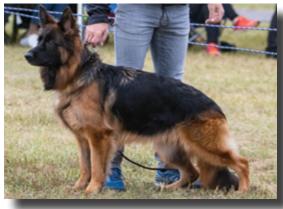

#### 2019 LONG COAT SIEGERIN VA1 DEBBIE VOM ELZMÜNDUNGSRAUM - #233

A typical medium-sized female with much expression, an excellently structured female, with a very good type and expression, very good pigmentation, strong head, dark eyes, a female that presented herself excellently from beginning until the end, she defined herself as the best female today in this class, from beginning to the end she placed herself in the spotlight, high withers, firm back, very good length and position of the croup, correct angulation front and rear, with a very good underline, and an excellent temperament in movement.