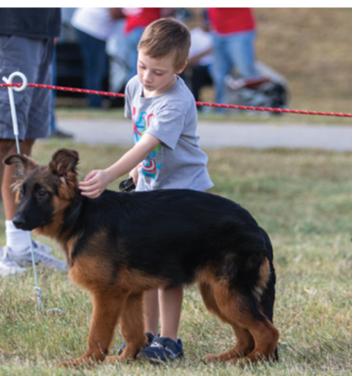

After the conclusion of the performance phase were the stand exams for all working males, all working females, and the always and ever adorable puppy classes! It is always fun to watch the puppies learning and eventually taking their turn in the future in the working classes once they are all grown up.