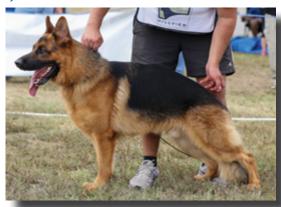

#### 2019 LONG COAT SIEGERIN VA1 DEBBIE VOM ELZMÜNDUNGSRAUM - #233

A typical medium-sized female with much expression, an excellently structured female, with a very good type and expression, very good pigmentation, strong head, dark eyes, a female that presented herself excellently from beginning until the end, she defined herself as the best female today in this class, from beginning to the end she placed herself in the spotlight, high withers, firm back, very good length and position of the croup, correct angulation front and rear, with a very good underline, and an excellent temperament in movement.