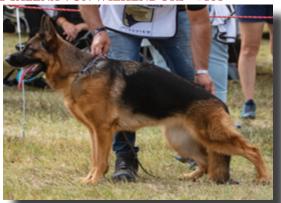

#### 2019 LONG COAT SIEGER VA1 ROZ VOM WOFENHAUS - #364

Large, strong and full of substance, very good pigmentation, very good expressive head with dark mask and dark eyes, very good topline, long slightly sloping croup, pasterns could be firmer, very good rear angulation, slight cow-hocked in rear, straight in front, effective reardrive and good front reach.