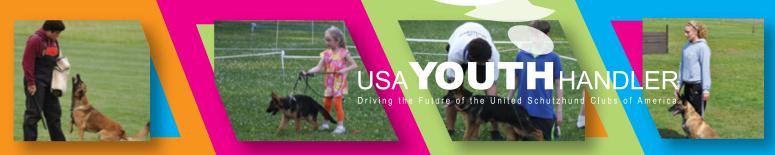

Saturday was the beginning of all of the upper classes from the Youth and Young Classes, to the Open Classes, to the Veteran's Classes. Saturday was also scheduled for the Youth Handler Seminar which was conducted by Elena Ortiz, Sylvio Grimm, and his daughter Saskia Grimm. I have been lucky to attend almost every USCA Sieger Show since their 1990 inception and this was the most well attended Youth Handler Seminar that I have ever seen and it is all because of Elena Ortiz's planning and organization. It was very exciting to see so many young children getting involved and learning.