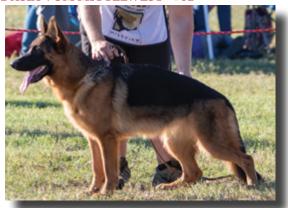

#### 2019 LONG COAT SIEGER VA1 ROZ VOM WOFENHAUS - #364

Large, strong and full of substance, very good pigmentation, very good expressive head with dark mask and dark eyes, very good topline, long slightly sloping croup, pasterns could be firmer, very good rear angulation, slight cow-hocked in rear, straight in front, effective reardrive and good front reach.