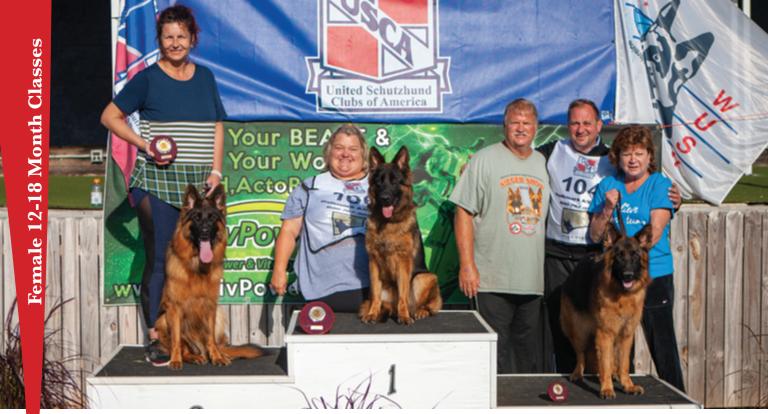

### **2019 USCA Sieger Show**

By Heidi Theis, USCA National Breed Warden Photos by: Vitaliy Autin

This year USCA had the privilege to co-host the Sieger Show with the Piedmont Schutzhund Club October 11-13, 2019, at Iredell County Fairgrounds in Troutman, NC. The co-hosting club did an outstanding job from concept, to start, to finish of the event. There were nearly 400 dogs entered by larger breeders, smaller breeders, and individuals. The judge for the males was Herr Lothar Quoll and due to a very unfortunate family illness and fairly last minute cancellation by Herr Frank Goldlust, the Sieger Show Committee was able to secure Herr Edgar Pertl to judge the female classes.

Friday morning began with the judging of the working class Performance Phase by USCA DOJ Nathaniel Roque. It seems that competitors are working harder and harder from year to year to make a nice showing in this phase due to USCA's increasingly stricter requirements. This year there were four male and four female Performance Award winners, six of which are American bred, four of which are breeder owned and titled. All eight of these dogs made V show ratings on Sunday.