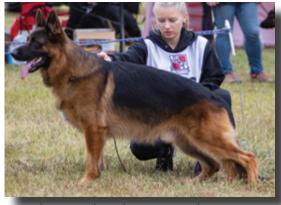

#### VA5 OAKLEY VON WILHENDORF - #318

Medium-sized, medium-strength, very good pigmentation, with a good topline, somewhat short sloping croup, good angulation in front very good angulation in the rear, normal chest proportions, straight in front, effective rear drive, good front reach.