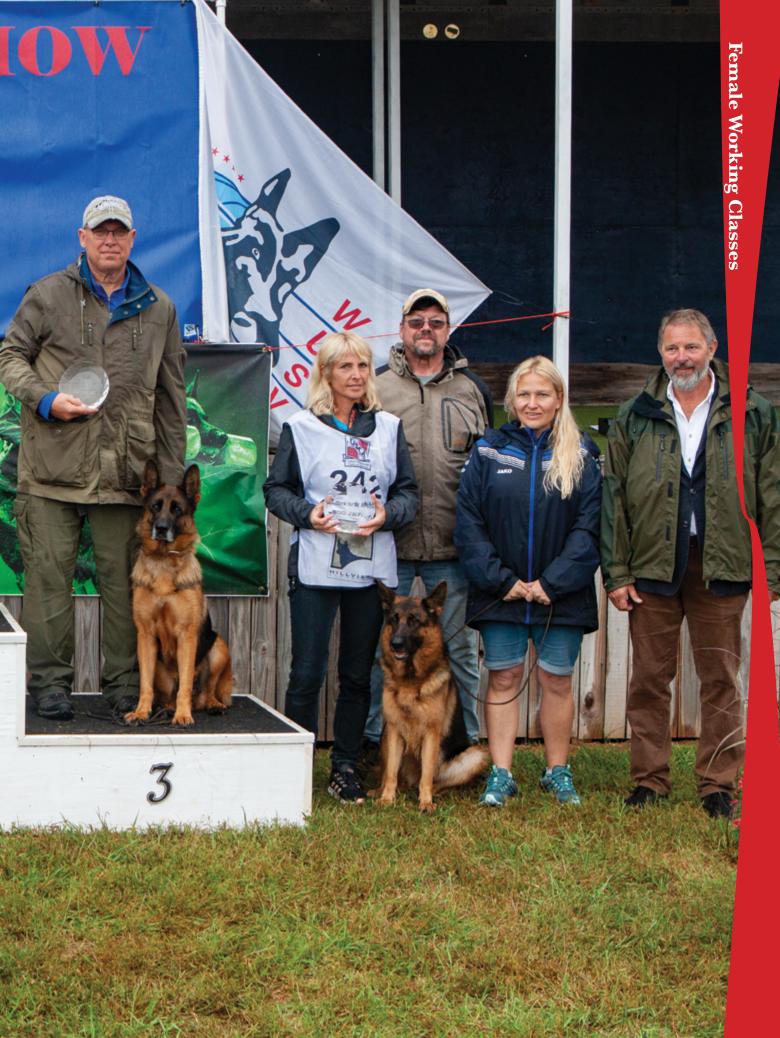

Sieger Winners: Sieger VA1 Finn von der Piste Trophe; Siegerin VA1 Netty v. Bad-Box; LC Sieger VA1 Roz vom Wofenhaus; LC Siegerin VA1 Debbie vom Elzmündungsraum (photos courtesy of Vitaliy Autin); Fold Out - US World Team: Vadim Plotsker & Woody van het Zuidpark; Erin O'Shea & Vegas von der Burg Hinte; John Kennedy & Knox von der Olgameister; Frans Slaman & Allie vom Burmeister (photos courtesy of Brian Aghajani) & Ronny Burmer & Aldo vom Burmeister; (photo courtesy of Ronny Burmer)

Congratulations to all of the breeders and participants for your successes! Your preparation for this show deserves a lot of respect.

The final line up is:

**2019 Sieger**: Finn von der Piste Trophe, breeder Erich Bosl, owner Jose Carlos Cuadra Nieves

**2019 Siegerin**: Netty vom Bad-Box, bred by Erich Ehrenhofer owner Shak Williams

*LSH Sieger*: Roz vom Wofenhaus breeder Marco Saccoccio, owner Henry Bowden

**LSH Siegerin**: Debbie vom Elzmundungsraum, breeder Richard Brauch owner Julie Martinez

### **2019 USCA Sieger Show**

By Heidi Theis, USCA National Breed Warden Photos by: Vitaliy Autin

This year USCA had the privilege to co-host the Sieger Show with the Piedmont Schutzhund Club October 11-13, 2019, at Iredell County Fairgrounds in Troutman, NC. The co-hosting club did an outstanding job from concept, to start, to finish of the event. There were nearly 400 dogs entered by larger breeders, smaller breeders, and individuals. The judge for the males was Herr Lothar Quoll and due to a very unfortunate family illness and fairly last minute cancellation by Herr Frank Goldlust, the Sieger Show Committee was able to secure Herr Edgar Pertl to judge the female classes.