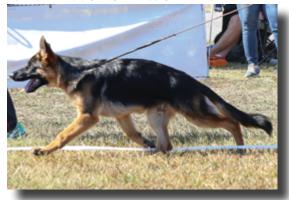

#### 2019 SIEGERIN VA1 NETTY V. BAD-BOX - #358

This is an almost perfectly structured female, large, type and expressive, has a lot of pigment, very good feminine head, with dark eyes, high withers, firm back, good length and position of the croup, she has very good angulation front and rear, both the topline as well as underline are correct and harmonious, she displays powerful and flowing gait, which she maintains from beginning until the end of this class.