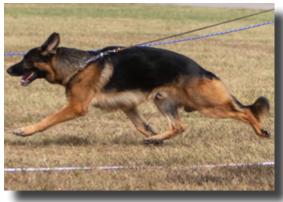

#### 2019 SIEGER VA1 FINN VON DER PISTE TROPHE - #366

Medium-sized, medium-strength, very expressive male, very good topline, somewhat slightly sloping croup, good angulation in front, very good angulation in the rear, normal chest proportions, straight in front, rear drive is very powerful, and good front reach.