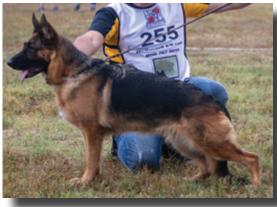

### VA2 ZANDRA VON WILHENDORF - #255

This female I placed third initially but due to her exuberance to run and temperament she worked her way into second place, typy and expresive female, very good head, dark eyes, high withers, firm straight back, very good length and position of the croup, has good angulation front and rear, stands out due to her liveliness in movement, which she displays in every pace.