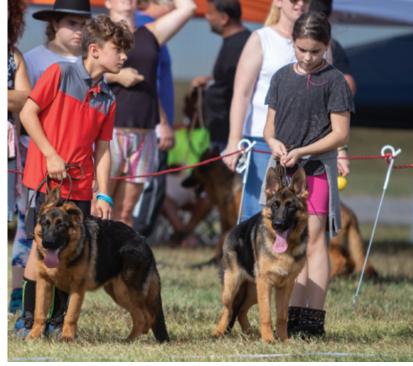

### **2019 USCA Sieger Show**

By Heidi Theis, USCA National Breed Warden Photos by: Vitaliy Autin

This year USCA had the privilege to co-host the Sieger Show with the Piedmont Schutzhund Club October 11-13, 2019, at Iredell County Fairgrounds in Troutman, NC. The co-hosting club did an outstanding job from concept, to start, to finish of the event. There were nearly 400 dogs entered by larger breeders, smaller breeders, and individuals. The judge for the males was Herr Lothar Quoll and due to a very unfortunate family illness and fairly last minute cancellation by Herr Frank Goldlust, the Sieger Show Committee was able to secure Herr Edgar Pertl to judge the female classes.

Saturday was the beginning of all of the upper classes from the Youth and Young Classes, to the Open Classes, to the Veteran's Classes. Saturday was also scheduled for the Youth Handler Seminar which was conducted by Elena Ortiz, Sylvio Grimm, and his daughter Saskia Grimm. I have been lucky to attend almost every USCA Sieger Show since their 1990 inception and this was the most well attended Youth Handler Seminar that I have ever seen and it is all because of Elena Ortiz's planning and organization. It was very exciting to see so many young children getting involved and learning.