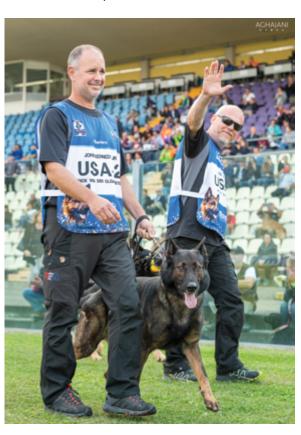

Debbie vom Elzmündungsraum

Vadim Plotsker & Woody van het Zuidpark - 6<sup>th</sup> place

Erin O'Shea & Vegas von der Burg Hinte – 15<sup>th</sup> place

John Kennedy & Knox von der Olgameister – 22<sup>nd</sup> place

Mora

2 4 value of 12 va

Frans Slaman & Allie vom Burmeister - 71st place

USA-4

Scan this code with your smartphone or visit: germanshepherddog.com

Ronny Burmer & Aldo vom Burmeister

Sieger Winners: Sieger VA1 Finn von der Piste Trophe; Siegerin VA1 Netty v. Bad-Box; LC Sieger VA1 Roz vom Wofenhaus; LC Siegerin VA1 Debbie vom Elzmündungsraum (photos courtesy of Vitaliy Autin); Fold Out - US World Team: Vadim Plotsker & Woody van het Zuidpark; Erin O'Shea & Vegas von der Burg Hinte; John Kennedy & Knox von der Olgameister; Frans Slaman & Allie vom Burmeister (photos courtesy of Brian Aghajani) & Ronny Burmer & Aldo vom Burmeister; (photo courtesy of Ronny Burmer)