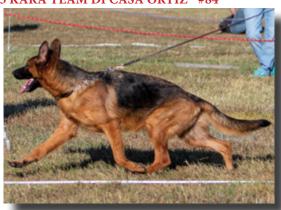

#### Male Young 18-24 Month Class

| 201 | Hector von Lotta                                                   |
|-----|--------------------------------------------------------------------|
| 193 | F Shadow Team di Casa Ortiz                                        |
| 207 | Whisky vom Hismerh                                                 |
| 200 | Dgeta Lika Don Marsel                                              |
| 197 | Knox vom Kirchenwald                                               |
| 194 | Ostap vom Ragnar                                                   |
| 202 | Rollo von Bienenwald                                               |
| 203 | Malcom Canine Extreme                                              |
| 198 | Jagermeister von der Brewskis                                      |
| 196 | Vip di Casa Nobili                                                 |
| 351 | Hary Schwarz Santana                                               |
| 352 | Major vom Haus Guerra                                              |
|     | 193<br>207<br>200<br>197<br>194<br>202<br>203<br>198<br>196<br>351 |