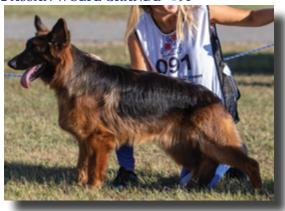

#### 2019 LONG COAT SIEGER VA1 ROZ VOM WOFENHAUS - #364

Large, strong and full of substance, very good pigmentation, very good expressive head with dark mask and dark eyes, very good topline, long slightly sloping croup, pasterns could be firmer, very good rear angulation, slight cow-hocked in rear, straight in front, effective reardrive and good front reach.