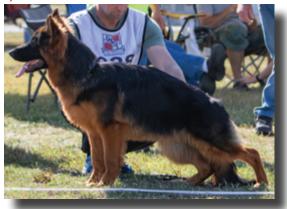

#### 2019 LONG COAT SIEGER VA1 ROZ VOM WOFENHAUS - #364

Large, strong and full of substance, very good pigmentation, very good expressive head with dark mask and dark eyes, very good topline, long slightly sloping croup, pasterns could be firmer, very good rear angulation, slight cow-hocked in rear, straight in front, effective reardrive and good front reach.