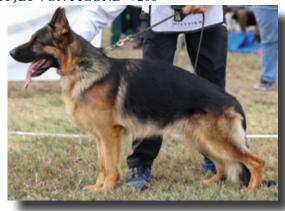

#### 2019 LONG COAT SIEGER VA1 ROZ VOM WOFENHAUS - #364

Large, strong and full of substance, very good pigmentation, very good expressive head with dark mask and dark eyes, very good topline, long slightly sloping croup, pasterns could be firmer, very good rear angulation, slight cow-hocked in rear, straight in front, effective reardrive and good front reach.