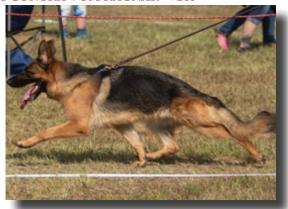

ll 357 Karlo vom Haus Berg

#### LONG COAT SG1 XENA DEI PRECISION - #208



Large, medium-strength, good expression, very good topline, good length of the croup, good angulation in front, very good angulation in the rear, normal chest proportions, pasterns should be firmer and elbows tighter, good in gaiting and the under chest should be somewhat longer.

#### LONG COAT SG2 BRAVA VOM RAGNAR - #209



Above-medium-sized, medium-strength, good pigmentation, good expression, good topline, somewhat short sloping croup, upper arm should be longer and more slanted, very good rear angulation, normal chest proportions, moves straight going and coming, powerful rear drive and good front reach.

#### Female Long Coat Untitled Class

Pull 378 Janet von der Kocaeli

#### SG1 CONTRA VOM RAGNAR - #215



Large-framed females, typy with very good expression, presents herself excellently in the ring, worked her way from the second placing to the first, and without question was clearly the winner of this class, large, very strong head, dark eyes, high withers, firm straight back, very good position and length of croup, overall excellent angulation, moves excellently at any pace and presents herself exceptionally.

#### SG2 VIDA VOM VOLLKOMMEN - #213



Medium-sized female, very good type and expression, present herself very good in the ring, very good head, dark eyes, high withers, firm straight back, very good position of the croup could be slightly longer, good angulation in front very good angulation in the rear, is very lively in gaiting.

#### SG3 CARISSIMA'S FENDI 2<sup>ND</sup> - #35