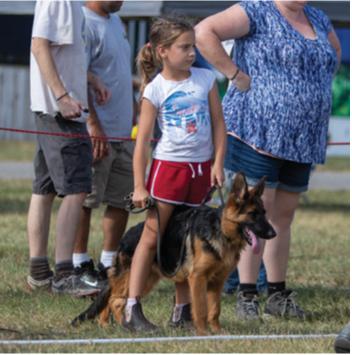

Saturday was the beginning of all of the upper classes from the Youth and Young Classes, to the Open Classes, to the Veteran's Classes. Saturday was also scheduled for the Youth Handler Seminar which was conducted by Elena Ortiz, Sylvio Grimm, and his daughter Saskia Grimm. I have been lucky to attend almost every USCA Sieger Show since their 1990 inception and this was the most well attended Youth Handler Seminar that I have ever seen and it is all because of Elena Ortiz's planning and organization. It was very exciting to see so many young children getting involved and learning.