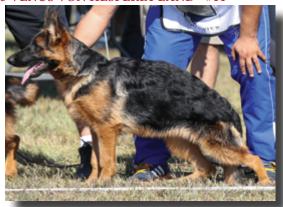

#### 2019 SIEGERIN VA1 NETTY V. BAD-BOX - #358

This is an almost perfectly structured female, large, type and expressive, has a lot of pigment, very good feminine head, with dark eyes, high withers, firm back, good length and position of the croup, she has very good angulation front and rear, both the topline as well as underline are correct and harmonious, she displays powerful and flowing gait, which she maintains from beginning until the end of this class.