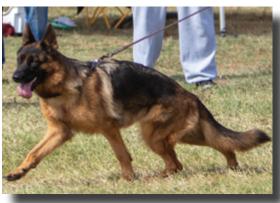

#### 2019 SIEGER VA1 FINN VON DER PISTE TROPHE - #366

Medium-sized, medium-strength, very expressive male, very good topline, somewhat slightly sloping croup, good angulation in front, very good angulation in the rear, normal chest proportions, straight in front, rear drive is very powerful, and good front reach.