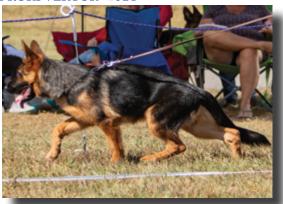

#### 2019 SIEGER VA1 FINN VON DER PISTE TROPHE - #366

Medium-sized, medium-strength, very expressive male, very good topline, somewhat slightly sloping croup, good angulation in front, very good angulation in the rear, normal chest proportions, straight in front, rear drive is very powerful, and good front reach.