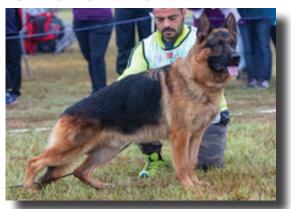

#### VA7 GAVILLE'S PEPE - #283

Above medium-sized, medium-strength, good topline, long sloping croup, upper arm should be longer and more slanted, very good rear angulation, normal chest proportions, slightly east-west in front in stance as well as going and coming, slightly cow-hocked in the rear, good in gaiting.