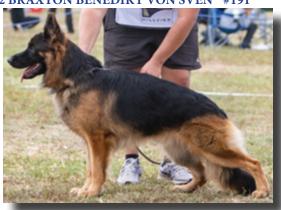

#### SG2 BRAXTON BENEDIKT VON SVEN - #191

Medium-sized, medium-strength, good expression, good topline, somewhat short sloping croup, good angulation in front, very good angulation in the rear, straight in front, normal chest proportions, moves almost straight going and coming, good in movement.