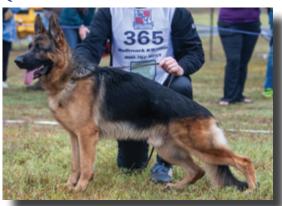

#### V2 QUORAN VON GANZKOWER SCHLOß - #365

Very large, medium-strength male with a very good topline, long sloping croup, good angulation in front, very good angulation in the rear, correct chest proportions, moves straight going and coming, underchest should be longer, good in gaiting.