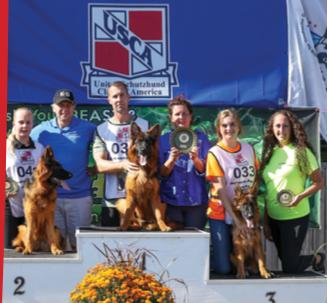

Sieger Winners: Sieger VA1 Finn von der Piste Trophe; Siegerin VA1 Netty v. Bad-Box; LC Sieger VA1 Roz vom Wofenhaus; LC Siegerin VA1 Debbie vom Elzmündungsraum (photos courtesy of Vitaliy Autin); Fold Out - US World Team: Vadim Plotsker & Woody van het Zuidpark; Erin O'Shea & Vegas von der Burg Hinte; John Kennedy & Knox von der Olgameister; Frans Slaman & Allie vom Burmeister (photos courtesy of Brian Aghajani) & Ronny Burmer & Aldo vom Burmeister; (photo courtesy of Ronny Burmer)

Congratulations to all of the breeders and participants for your successes! Your preparation for this show deserves a lot of respect.

The final line up is:

**2019 Sieger**: Finn von der Piste Trophe, breeder Erich Bosl, owner Jose Carlos Cuadra Nieves

**2019 Siegerin**: Netty vom Bad-Box, bred by Erich Ehrenhofer owner Shak Williams

*LSH Sieger*: Roz vom Wofenhaus breeder Marco Saccoccio, owner Henry Bowden

**LSH Siegerin**: Debbie vom Elzmundungsraum, breeder Richard Brauch owner Julie Martinez