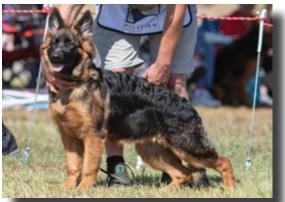

#### 2019 LONG COAT SIEGER VA1 ROZ VOM WOFENHAUS - #364

Large, strong and full of substance, very good pigmentation, very good expressive head with dark mask and dark eyes, very good topline, long slightly sloping croup, pasterns could be firmer, very good rear angulation, slight cow-hocked in rear, straight in front, effective reardrive and good front reach.