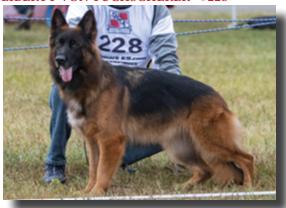

#### 2019 SIEGERIN VA1 NETTY V. BAD-BOX - #358

This is an almost perfectly structured female, large, type and expressive, has a lot of pigment, very good feminine head, with dark eyes, high withers, firm back, good length and position of the croup, she has very good angulation front and rear, both the topline as well as underline are correct and harmonious, she displays powerful and flowing gait, which she maintains from beginning until the end of this class.