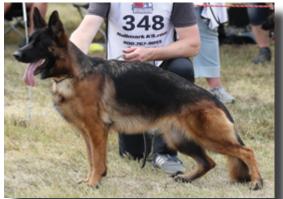

#### SG1 WHISPER VOM HOLTKAEMPER SEE - #348

Very good expression, very good pigmentation, very expressive head, A lot of dark areas, totally dark eyes, correct ear set, high withers, firm straight back, very good length and position of the croup, very large at the upper most limit, but a female who presents herself excellently, the longer she ran, the better she got and therefore could achieve first place due to her excellent gaiting.