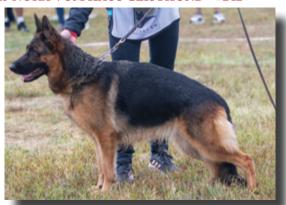

#### 2019 SIEGER VA1 FINN VON DER PISTE TROPHE - #366

Medium-sized, medium-strength, very expressive male, very good topline, somewhat slightly sloping croup, good angulation in front, very good angulation in the rear, normal chest proportions, straight in front, rear drive is very powerful, and good front reach.