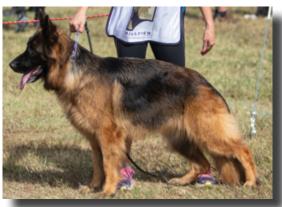

#### 2019 LONG COAT SIEGER VA1 ROZ VOM WOFENHAUS - #364

Large, strong and full of substance, very good pigmentation, very good expressive head with dark mask and dark eyes, very good topline, long slightly sloping croup, pasterns could be firmer, very good rear angulation, slight cow-hocked in rear, straight in front, effective reardrive and good front reach.