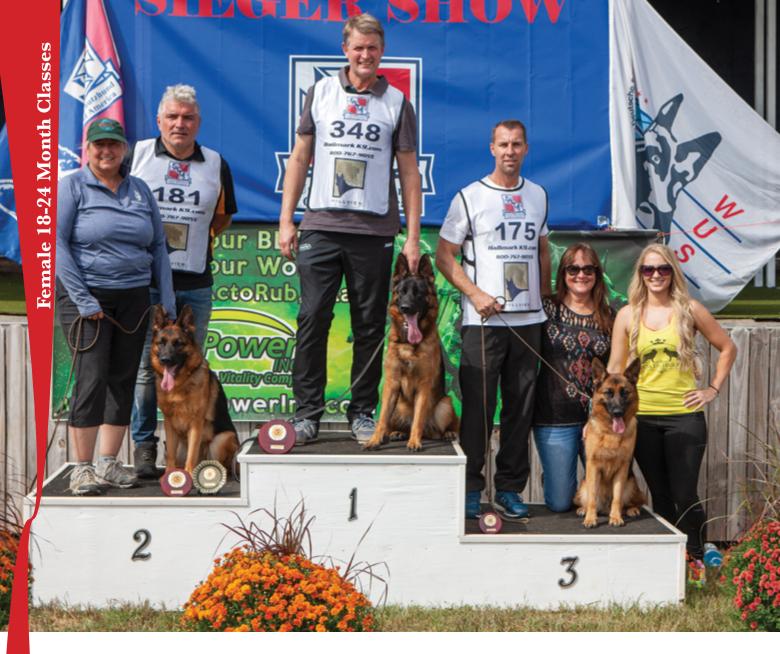

#### SG2 YALENA VON WILHENDORF - #181

A female of absolute correct size, very good expression, with a very good head, dark eyes, correct ear set, high withers, firm back, very good length and position of the croup, overall very well angulated, very good in gaiting but could not overtake the first place dog.

#### SG3 QITANNA VOM MITTELWEST - #175

Above-medium-sized, medium-strength female, very lively, she presented herself very well in the ring, has a very good head, dark eyes, high withers, firm straight back, croup is long but slightly sloping, good angulation in front very good angulation in the rear, is very lively in gaiting.