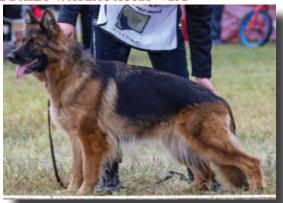

#### 2019 SIEGER VA1 FINN VON DER PISTE TROPHE - #366

Medium-sized, medium-strength, very expressive male, very good topline, somewhat slightly sloping croup, good angulation in front, very good angulation in the rear, normal chest proportions, straight in front, rear drive is very powerful, and good front reach.