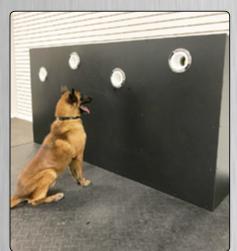

#### Scent Detection Wall Kit for K-9 BSD®-3R with Barrel

Kit has everything you need to assemble your wall detection system except for the wood and K-9 BSD®-3R device with barrel. The benefits of using the wall system include the ease of training the initial "sit" in green dogs by putting them in a more naturally offered position. The ability to use a wide variety of rewards and a confined and concentrated odor source that can be easily moved throughout the wall without contamination.

#### Kit includes:

Four wall mounts, one adapter for the K-9 BSD®-3R device with barrel to fit into, (3) three PVC tube adapters with pre-installed insert and set screws and (24) twenty-four stainless steel mounting screws and two device rivets . If you have a K-9 BSD\*-2 please order item# SD08 K-9 BSD\*-2 Wall Kit.