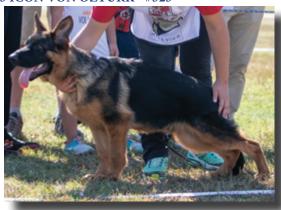

#### 2019 SIEGER VA1 FINN VON DER PISTE TROPHE - #366

Medium-sized, medium-strength, very expressive male, very good topline, somewhat slightly sloping croup, good angulation in front, very good angulation in the rear, normal chest proportions, straight in front, rear drive is very powerful, and good front reach.