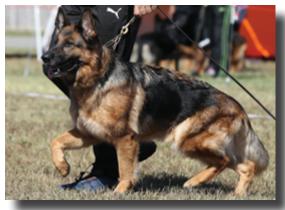

#### 2019 LONG COAT SIEGER VA1 ROZ VOM WOFENHAUS - #364

Large, strong and full of substance, very good pigmentation, very good expressive head with dark mask and dark eyes, very good topline, long slightly sloping croup, pasterns could be firmer, very good rear angulation, slight cow-hocked in rear, straight in front, effective reardrive and good front reach.