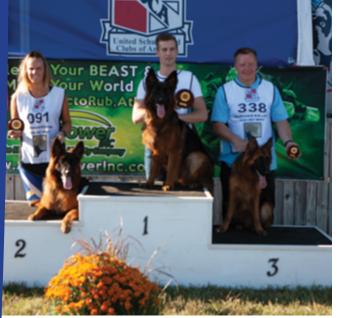

Debbie vom Elzmündungsraum

Vadim Plotsker & Woody van het Zuidpark - 6<sup>th</sup> place

Erin O'Shea & Vegas von der Burg Hinte – 15<sup>th</sup> place

John Kennedy & Knox von der Olgameister – 22<sup>nd</sup> place

Mora

2 4 value of 12 va

Frans Slaman & Allie vom Burmeister - 71st place

USA-4

Scan this code with your smartphone or visit: germanshepherddog.com

Ronny Burmer & Aldo vom Burmeister

Sieger Winners: Sieger VA1 Finn von der Piste Trophe; Siegerin VA1 Netty v. Bad-Box; LC Sieger VA1 Roz vom Wofenhaus; LC Siegerin VA1 Debbie vom Elzmündungsraum (photos courtesy of Vitaliy Autin); Fold Out - US World Team: Vadim Plotsker & Woody van het Zuidpark; Erin O'Shea & Vegas von der Burg Hinte; John Kennedy & Knox von der Olgameister; Frans Slaman & Allie vom Burmeister (photos courtesy of Brian Aghajani) & Ronny Burmer & Aldo vom Burmeister; (photo courtesy of Ronny Burmer)