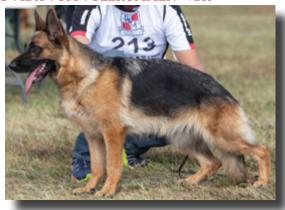

#### 2019 LONG COAT SIEGER VA1 ROZ VOM WOFENHAUS - #364

Large, strong and full of substance, very good pigmentation, very good expressive head with dark mask and dark eyes, very good topline, long slightly sloping croup, pasterns could be firmer, very good rear angulation, slight cow-hocked in rear, straight in front, effective reardrive and good front reach.