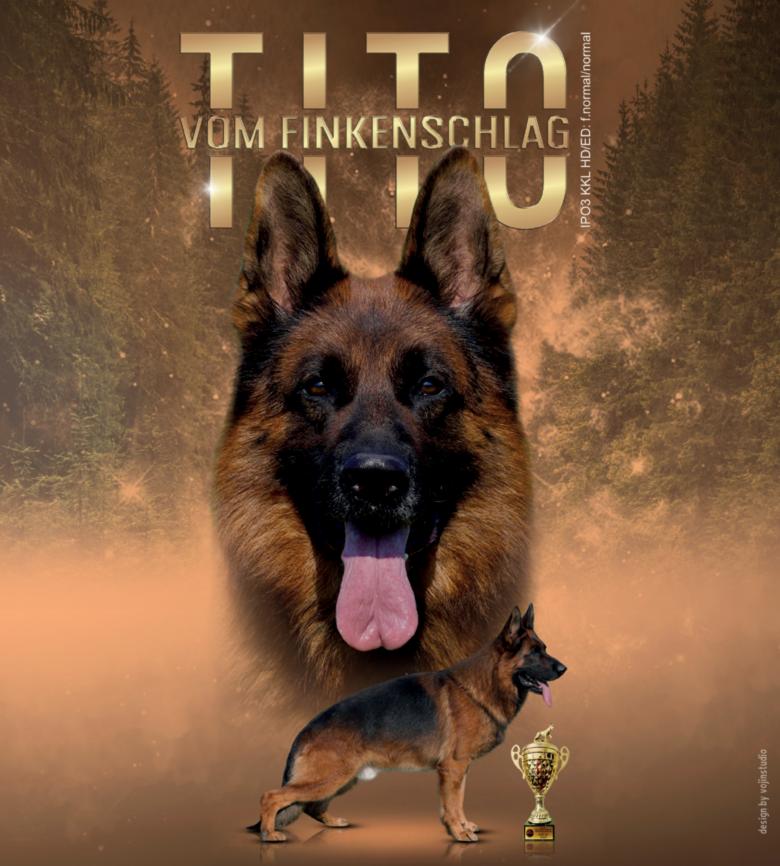

#### VA2 FIRE VON FINKENSCHLAG - #296

Large, medium-strength, good expression, good pigmentation, good topline, somewhat short sloping croup, good angulation in front, very good angulation in the rear, normal chest proportions, moves slightly narrow in the rear straight in front, very good in gaiting.