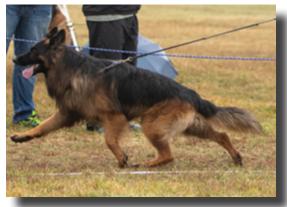

#### 2019 SIEGER VA1 FINN VON DER PISTE TROPHE - #366

Medium-sized, medium-strength, very expressive male, very good topline, somewhat slightly sloping croup, good angulation in front, very good angulation in the rear, normal chest proportions, straight in front, rear drive is very powerful, and good front reach.