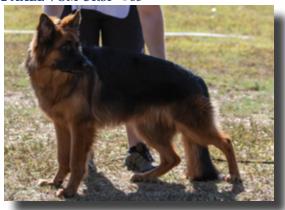

#### V5 OBI VOM MITTELWEST - #303

Above-medium-sized, medium-strength, good pigmentation, good expression, good topline, somewhat short sloping croup, upper arm should be longer and more slanted, very good rear angulation, normal chest proportions, moves straight going and coming, powerful rear drive and good front reach.