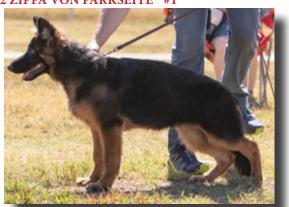

#### 2019 LONG COAT SIEGER VA1 ROZ VOM WOFENHAUS - #364

Large, strong and full of substance, very good pigmentation, very good expressive head with dark mask and dark eyes, very good topline, long slightly sloping croup, pasterns could be firmer, very good rear angulation, slight cow-hocked in rear, straight in front, effective reardrive and good front reach.