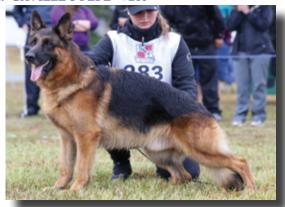

ORF - #314



Large, medium-strength, expressive, very good topline, long sloping croup, good angulation in front, very good angulation in the rear, correct chest proportions, powerful rear drive, and good front reach.

#### VA5 OAKLEY VON WILHENDORF - #318



Medium-sized, medium-strength, very good pigmentation, with a good topline, somewhat short sloping croup, good angulation in front very good angulation in the rear, normal chest proportions, straight in front, effective rear drive, good front reach.

#### VA6 EVIL VOM EICHENPLATZ - #368



Large, medium-strength, good topline, strong head, long sloping croup, good angulation in front, very good angulation in the rear, normal chest proportions, straight in front, powerful rear drive, good front reach.

#### VA7 GAVILLE'S PEPE - #283



Above medium-sized, medium-strength, good topline, long sloping croup, upper arm should be longer and more slanted, very good rear angulation, normal chest proportions, slightly east-west in front in stance as well as going and coming, slightly cow-hocked in the rear, good in gaiting.

#### V1 URANUS VON WILDSTEIGER LAND - #304



Large, strong, full of substance, with a good topline, somewhat short definitively sloping croup, good angulation in front, very good angulation in the rear, correct chest proportions, straight in front, moves straight going and coming, the back should be slightly firmer, good in gaiting.

#### V2 QUORAN VON GANZKOWER SCHLOß - #365



Very large, medium-strength male with a very good topline, long sloping croup, good angulation in front, very good angulation in