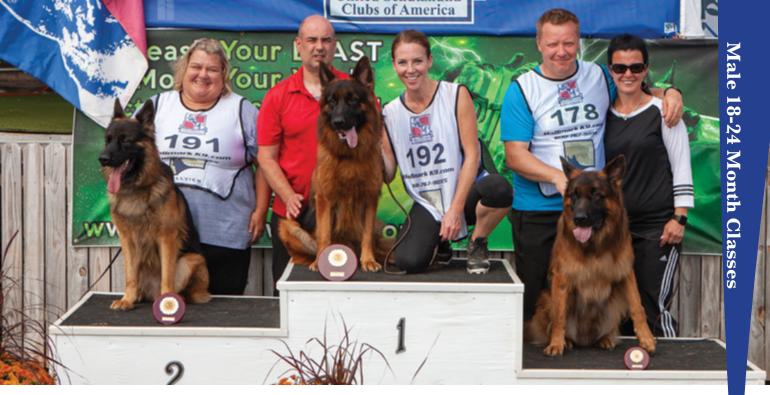

#### **SG1 OPTIMO GIM - #192**

Large, medium-strength, full of substance, very good expression, well-formed head with dark mask, dark eyes, very good topline, croup could be slightly longer in good position, good angulation in front, very good angulation in the rear, moves cow-hocked in the rear going and coming, and shows very good in movement.

#### SG2 BRAXTON BENEDIKT VON SVEN - #191

Medium-sized, medium-strength, good expression, good topline, somewhat short sloping croup, good angulation in front, very good angulation in the rear, straight in front, normal chest proportions, moves almost straight going and coming, good in movement.

Male Long Coat Young 18-24 Month Class SG4 190 Frodo vom Fuchsbachtal