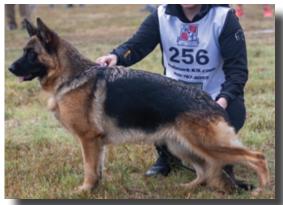

#### V2 STELLA VON WA-BO - #256

A large typy female, with a very good head, dark eyes, high withers, firm straight back, croup could be somewhat longer and in a more correct position, good angulation in front, very good angulation in the rear, displays ground-covering gait.