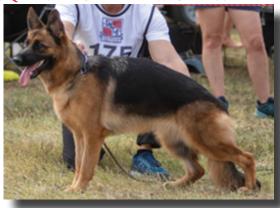

#### 2019 SIEGER VA1 FINN VON DER PISTE TROPHE - #366

Medium-sized, medium-strength, very expressive male, very good topline, somewhat slightly sloping croup, good angulation in front, very good angulation in the rear, normal chest proportions, straight in front, rear drive is very powerful, and good front reach.