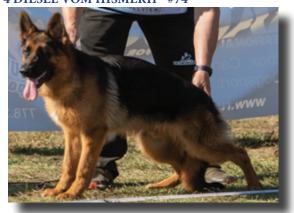

#### Male Working Class Long Coat

Pull 272 Nathan von AureliusPull 273 Iliano vom Niemberger Eck