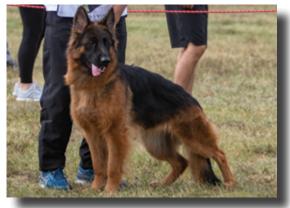

#### SG1 WHISPER VOM HOLTKAEMPER SEE - #348

Very good expression, very good pigmentation, very expressive head, A lot of dark areas, totally dark eyes, correct ear set, high withers, firm straight back, very good length and position of the croup, very large at the upper most limit, but a female who presents herself excellently, the longer she ran, the better she got and therefore could achieve first place due to her excellent gaiting.