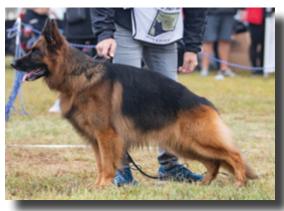

#### 2019 LONG COAT SIEGERIN VA1 DEBBIE VOM ELZMÜNDUNGSRAUM - #233

A typical medium-sized female with much expression, an excellently structured female, with a very good type and expression, very good pigmentation, strong head, dark eyes, a female that presented herself excellently from beginning until the end, she defined herself as the best female today in this class, from beginning to the end she placed herself in the spotlight, high withers, firm back, very good length and position of the croup, correct angulation front and rear, with a very good underline, and an excellent temperament in movement.