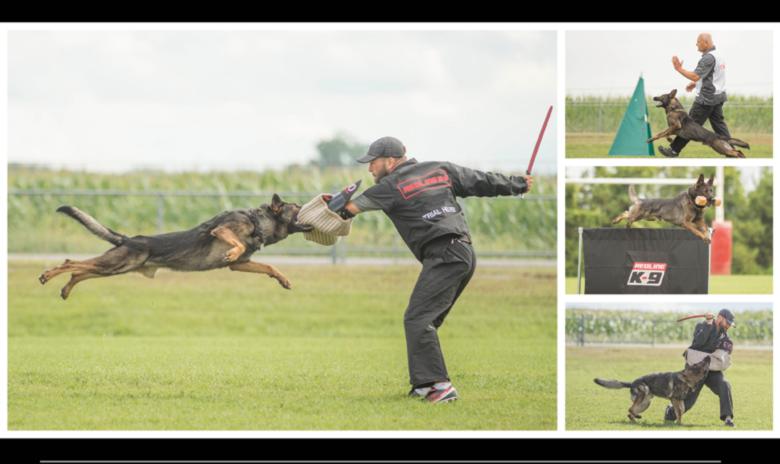

#### **A Virginia Company**

We design K9 Power Conditioning, Stress Recovery and Regenerative Nutrition systems that are designed to produce results with-out increasing the burdens of time-constrained Officers.

ActivPower's ATTACK Program (Advanced TacTicAl

Conditioning for K-9's) was designed with the Tactical perspective of efficiency of movement with no wasted effort, using all multiple modalities to achieve the objective.

The 3 R's of Power (Resistance-Recovery-Regeneration) using the three tools of ActoBands-ActoRub-Atlas allow time-strapped officer's and K9 de-partments to achieve tremendous boost

in power, speed, resilience to injury and rap-id recovery from high stress deployments of their K9's in all forms of police work, with measurable results within 4-6 weeks.

#### Unleash Your Beast

Unsurpassed Power, Injury Resilience and Rapid Recovery from High Intensity Stress in a 15 minute coffee break...

~ Vadim Plotsker