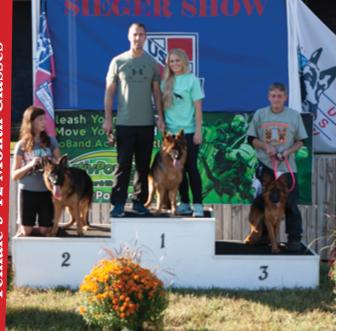

Sieger Winners: Sieger VA1 Finn von der Piste Trophe; Siegerin VA1 Netty v. Bad-Box; LC Sieger VA1 Roz vom Wofenhaus; LC Siegerin VA1 Debbie vom Elzmündungsraum (photos courtesy of Vitaliy Autin); Fold Out - US World Team: Vadim Plotsker & Woody van het Zuidpark; Erin O'Shea & Vegas von der Burg Hinte; John Kennedy & Knox von der Olgameister; Frans Slaman & Allie vom Burmeister (photos courtesy of Brian Aghajani) & Ronny Burmer & Aldo vom Burmeister; (photo courtesy of Ronny Burmer)

### **2019 USCA Sieger Show**

By Heidi Theis, USCA National Breed Warden Photos by: Vitaliy Autin

This year USCA had the privilege to co-host the Sieger Show with the Piedmont Schutzhund Club October 11-13, 2019, at Iredell County Fairgrounds in Troutman, NC. The co-hosting club did an outstanding job from concept, to start, to finish of the event. There were nearly 400 dogs entered by larger breeders, smaller breeders, and individuals. The judge for the males was Herr Lothar Quoll and due to a very unfortunate family illness and fairly last minute cancellation by Herr Frank Goldlust, the Sieger Show Committee was able to secure Herr Edgar Pertl to judge the female classes.