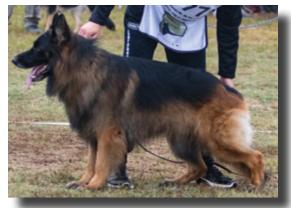

#### 2019 LONG COAT SIEGER VA1 ROZ VOM WOFENHAUS - #364

Large, strong and full of substance, very good pigmentation, very good expressive head with dark mask and dark eyes, very good topline, long slightly sloping croup, pasterns could be firmer, very good rear angulation, slight cow-hocked in rear, straight in front, effective reardrive and good front reach.