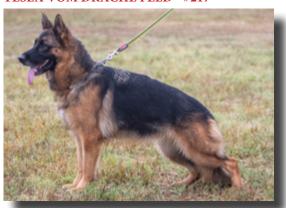

#### V1 TESLA VOM DRACHE FELD - #217

A female of correct size, I had initially placed her in the VA grouping, but she did not prove herself, a harmoniously structured female with a very good head, dark eyes, high withers, firm back, croup could be slightly longer, very good angulation front and rear, but should show more power in movement so that she could not achieve a VA placing today.