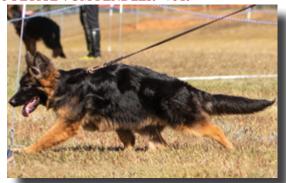

#### 2019 SIEGER VA1 FINN VON DER PISTE TROPHE - #366

Medium-sized, medium-strength, very expressive male, very good topline, somewhat slightly sloping croup, good angulation in front, very good angulation in the rear, normal chest proportions, straight in front, rear drive is very powerful, and good front reach.