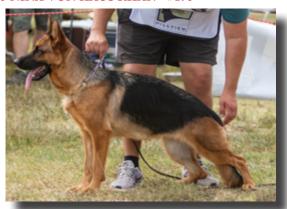

#### 2019 SIEGERIN VA1 NETTY V. BAD-BOX - #358

This is an almost perfectly structured female, large, type and expressive, has a lot of pigment, very good feminine head, with dark eyes, high withers, firm back, good length and position of the croup, she has very good angulation front and rear, both the topline as well as underline are correct and harmonious, she displays powerful and flowing gait, which she maintains from beginning until the end of this class.