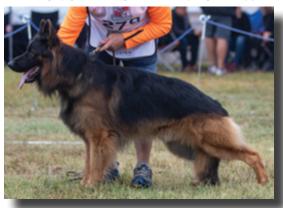

#### VA2 FIRE VON FINKENSCHLAG - #296

Large, medium-strength, good expression, good pigmentation, good topline, somewhat short sloping croup, good angulation in front, very good angulation in the rear, normal chest proportions, moves slightly narrow in the rear straight in front, very good in gaiting.