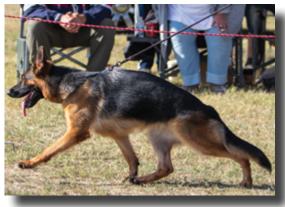

#### 2019 SIEGER VA1 FINN VON DER PISTE TROPHE - #366

Medium-sized, medium-strength, very expressive male, very good topline, somewhat slightly sloping croup, good angulation in front, very good angulation in the rear, normal chest proportions, straight in front, rear drive is very powerful, and good front reach.