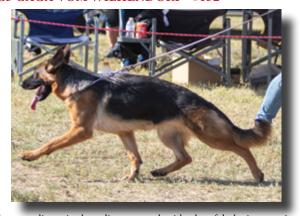

#### 2019 LONG COAT SIEGER VA1 ROZ VOM WOFENHAUS - #364

Large, strong and full of substance, very good pigmentation, very good expressive head with dark mask and dark eyes, very good topline, long slightly sloping croup, pasterns could be firmer, very good rear angulation, slight cow-hocked in rear, straight in front, effective reardrive and good front reach.