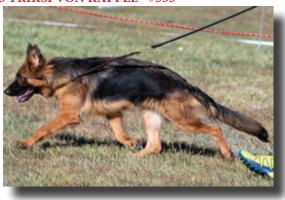

#### 2019 SIEGER VA1 FINN VON DER PISTE TROPHE - #366

Medium-sized, medium-strength, very expressive male, very good topline, somewhat slightly sloping croup, good angulation in front, very good angulation in the rear, normal chest proportions, straight in front, rear drive is very powerful, and good front reach.