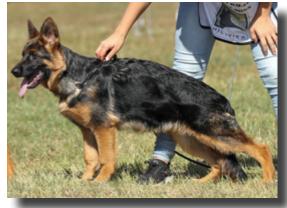

#### 2019 LONG COAT SIEGERIN VA1 DEBBIE VOM ELZMÜNDUNGSRAUM - #233

A typical medium-sized female with much expression, an excellently structured female, with a very good type and expression, very good pigmentation, strong head, dark eyes, a female that presented herself excellently from beginning until the end, she defined herself as the best female today in this class, from beginning to the end she placed herself in the spotlight, high withers, firm back, very good length and position of the croup, correct angulation front and rear, with a very good underline, and an excellent temperament in movement.