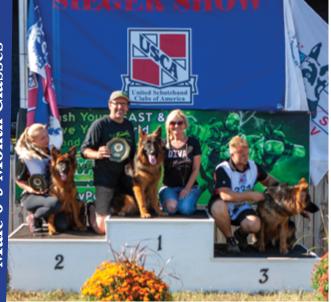

### **2019 USCA Sieger Show**

By Heidi Theis, USCA National Breed Warden Photos by: Vitaliy Autin

This year USCA had the privilege to co-host the Sieger Show with the Piedmont Schutzhund Club October 11-13, 2019, at Iredell County Fairgrounds in Troutman, NC. The co-hosting club did an outstanding job from concept, to start, to finish of the event. There were nearly 400 dogs entered by larger breeders, smaller breeders, and individuals. The judge for the males was Herr Lothar Quoll and due to a very unfortunate family illness and fairly last minute cancellation by Herr Frank Goldlust, the Sieger Show Committee was able to secure Herr Edgar Pertl to judge the female classes.

Friday morning began with the judging of the working class Performance Phase by USCA DOJ Nathaniel Roque. It seems that competitors are working harder and harder from year to year to make a nice showing in this phase due to USCA's increasingly stricter requirements. This year there were four male and four female Performance Award winners, six of which are American bred, four of which are breeder owned and titled. All eight of these dogs made V show ratings on Sunday.