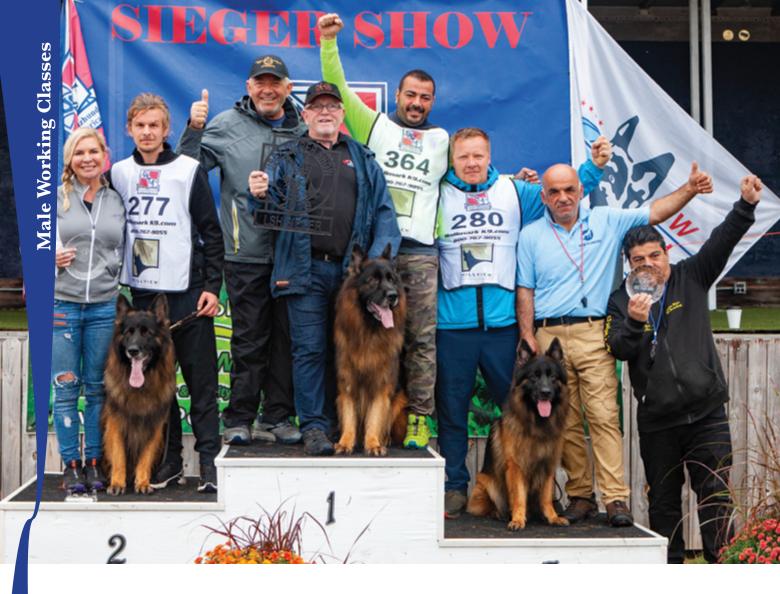

### **2019 USCA Sieger Show**

By Heidi Theis, USCA National Breed Warden Photos by: Vitaliy Autin

This year USCA had the privilege to co-host the Sieger Show with the Piedmont Schutzhund Club October 11-13, 2019, at Iredell County Fairgrounds in Troutman, NC. The co-hosting club did an outstanding job from concept, to start, to finish of the event. There were nearly 400 dogs entered by larger breeders, smaller breeders, and individuals. The judge for the males was Herr Lothar Quoll and due to a very unfortunate family illness and fairly last minute cancellation by Herr Frank Goldlust, the Sieger Show Committee was able to secure Herr Edgar Pertl to judge the female classes.

What is a Sieger Show without a little rain, right? Sunday was the final day for the Sieger Show and although the weather was not completely cooperative, somehow the abundance of beautiful German Shepherd Dogs shined through. All eyes were present to see the very first Maternal Family Group for USCA presented from Yale vom Wilhendorf. This Maternal Family Group preceded the traditional male Progeny Groups. After these groups were presented, the gaiting for all Working Classes began with females followed by males. After all Working Classes were complete, the Sieger Show concluded with the Kennel Groups.

#### 2019 SIEGER VA1 FINN VON DER PISTE TROPHE - #366

Medium-sized, medium-strength, very expressive male, very good topline, somewhat slightly sloping croup, good angulation in front, very good angulation in the rear, normal chest proportions, straight in front, rear drive is very powerful, and good front reach.

#### 2019 LONG COAT SIEGER VA1 ROZ VOM WOFENHAUS - #364

Large, strong and full of substance, very good pigmentation, very good expressive head with dark mask and dark eyes, very good topline, long slightly sloping croup, pasterns could be firmer, very good rear angulation, slight cow-hocked in rear, straight in front, effective reardrive and good front reach.

#### **VA2 CHAMP VON EDELWEISS - #277**

Large, medium-strength, expressive, good topline, somewhat short sloping croup, upper arm should be longer and more slanted, very good rear angulation, good chest proportions, moves straight in the rear, somewhat narrow in front, elbows should be somewhat tighter, very good in movement.

#### VA3 CARBON VON RADHAUS - #280

Small, medium-strength, expressive, good pigmentation, good topline, somewhat short sloping croup, good angulation in front, very good angulation in the rear, normal chest proportions. Moves slightly cowhocked in the rear, moves slightly narrow in front, good in gaiting.