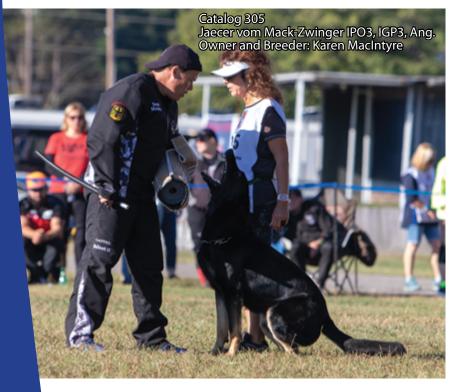

#### **Male Performance Award Winners:**

- \*Baxter vom Sakral, IPO3, IGP3
- \*Sky vom Danubius, IPO3, IGP3
- \*Jaecer vom Mack-Zwinger, IPO3, IGP3
- \*Carro von der Fedlweise, IPO3, IGP3