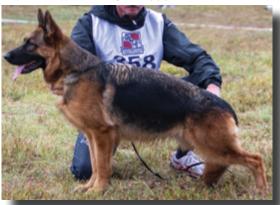

#### VA3 KONA VOM MITTELWEST II - #258

A large-framed female, with lot of pigment, is not shown in the best of coat condition, however she stands out due to her appearance, strong head, high withers, firm back, croup could be slightly longer, upper arm could be slightly more angulated and longer, very good angulation in the rear, and also shows a lot of exuberance to run.