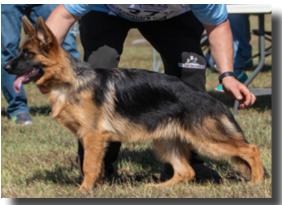

#### 2019 SIEGER VA1 FINN VON DER PISTE TROPHE - #366

Medium-sized, medium-strength, very expressive male, very good topline, somewhat slightly sloping croup, good angulation in front, very good angulation in the rear, normal chest proportions, straight in front, rear drive is very powerful, and good front reach.