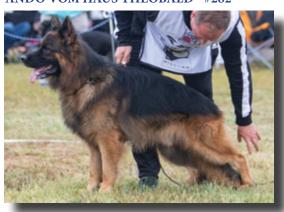

#### V3 ANDO VOM HAUS THEOBALD - #282

Medium-sized, medium-strength, normal topline, short sloping croup, upper arm should be longer and more slanted, very good rear angulation, underchest should be longer, the pasterns somewhat firmer, stands east/west as well as in movement, cow-hocked in the rear, straight in front, effective rear drive and good front reach.