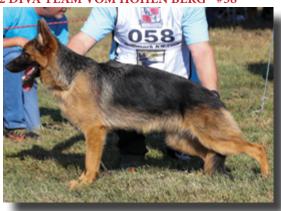

#### SG1 ACE VON DEN HOHEN BERG - #342

Large, strong and full of substance, very good expression, very good top line, somewhat short sloping croup, very good angulation front and rear, good chest proportions, slightly cowhocked going and coming, moves straight in front, rear-drive is powerful and good front reach.