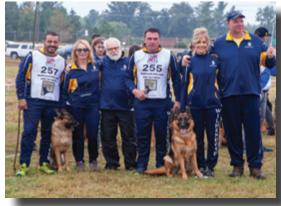

### VA2 ZANDRA VON WILHENDORF - #255

This female I placed third initially but due to her exuberance to run and temperament she worked her way into second place, typy and expresive female, very good head, dark eyes, high withers, firm straight back, very good length and position of the croup, has good angulation front and rear, stands out due to her liveliness in movement, which she displays in every pace.