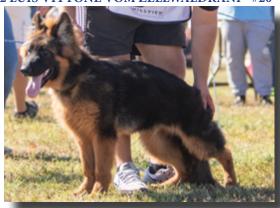

#### 2019 LONG COAT SIEGER VA1 ROZ VOM WOFENHAUS - #364

Large, strong and full of substance, very good pigmentation, very good expressive head with dark mask and dark eyes, very good topline, long slightly sloping croup, pasterns could be firmer, very good rear angulation, slight cow-hocked in rear, straight in front, effective reardrive and good front reach.