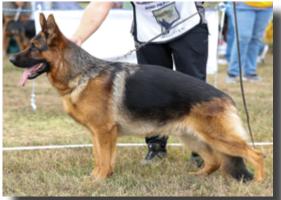

#### SG1 EXYT VON DER STADT MOSBACH - #195

Above medium-sized, medium-strength, good expression, eyes could be somewhat darker, very good topline, somewhat short croup, good angulation in front, very good angulation in the rear, moves straight going and coming, elbows could be slightly tighter, very good in movement.