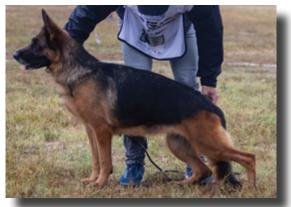

#### 2019 SIEGERIN VA1 NETTY V. BAD-BOX - #358

This is an almost perfectly structured female, large, type and expressive, has a lot of pigment, very good feminine head, with dark eyes, high withers, firm back, good length and position of the croup, she has very good angulation front and rear, both the topline as well as underline are correct and harmonious, she displays powerful and flowing gait, which she maintains from beginning until the end of this class.