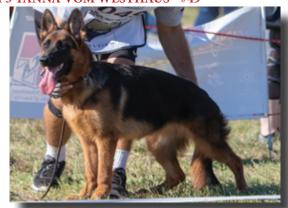

ength of the croup, very good angulation front and rear, she is perfectly firm front and rear, very good in gaiting.



#### VP2 DIVA TEAM VOM HOHEN BERG - #58



Very good expression, very good head, dark eyes, high withers, firm back good croup, very good angulation in front and rear, shows very good in movement.

#### VP3 CALLIE DI CASA FERNICOLA - #52



Young female with a very good pigment, very strong head, dark eyes, high withers, somewhat curved back, very good angulation front and rear, dry and firm.

#### **VP4 ULVA VOM ORENBURG - #60**



Above medium-sized, medium-strength, very good head, high withers, firm back, croup somewhat steep, good angulation in front very good angulation in the rear, very straight, shows very powerful in movement.

#### VP5 YANNA VOM WESTHAUS - #49



Very good expression, very good pigmentation, very good head, dark eyes, high withers, firm back, croup a bit steep, pasterns should be a bit firmer, but overall very promising.

# THIS IS OUR PASSION



#### TOP QUALITY EQUIPMENT MADE FOR DOG TRAINERS BY DOG TRAINERS



Redline K-9 equipment and training supplies have been trusted at the highest levels of competition for more than 10 years. We make everything you will need for your Schutzhund journey from puppy to podium.



FIND REDLINE K-9 AND OTHER QUALITY PRODUCTS AVAILABLE AT

# WWW.DOGSPORTGEAR.COM

sales@dogsportgear.com 1126 East Badger road Lynden WA (888) 856 2076

#### **VP1 AREN RAINER VON DER GOLDKUESTE - #19**



Medium-strong male, very good pigmentation, good type, good topline, croup could be a little bit longer, good a