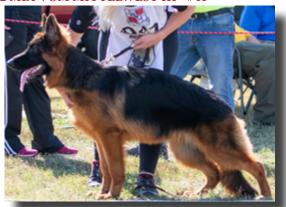

#### 2019 SIEGER VA1 FINN VON DER PISTE TROPHE - #366

Medium-sized, medium-strength, very expressive male, very good topline, somewhat slightly sloping croup, good angulation in front, very good angulation in the rear, normal chest proportions, straight in front, rear drive is very powerful, and good front reach.