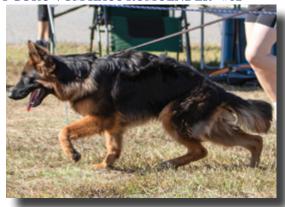

#### V5 OBI VOM MITTELWEST - #303

Above-medium-sized, medium-strength, good pigmentation, good expression, good topline, somewhat short sloping croup, upper arm should be longer and more slanted, very good rear angulation, normal chest proportions, moves straight going and coming, powerful rear drive and good front reach.