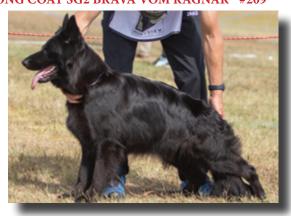

#### LONG COAT SG2 BRAVA VOM RAGNAR - #209

Above-medium-sized, medium-strength, good pigmentation, good expression, good topline, somewhat short sloping croup, upper arm should be longer and more slanted, very good rear angulation, normal chest proportions, moves straight going and coming, powerful rear drive and good front reach.