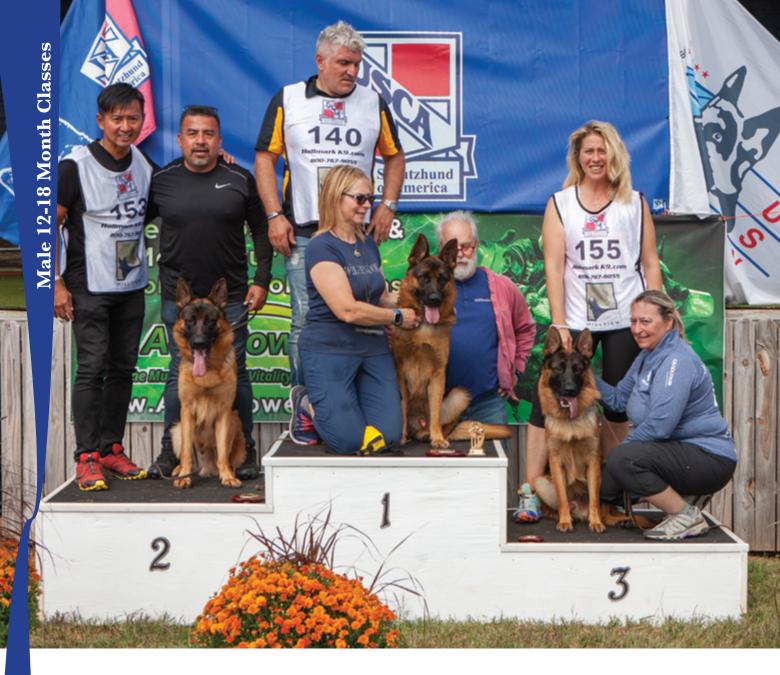

#### SG1 BUCKAROO VON WILHENDORF - #140

Above medium-sized, medium-strength, very good topline, long sloping croup, very good angulation front and rear, definitive chest proportions, slightly cow-hocked in the rear, moves straight in front, overall good structural proportion.

#### SG2 AKRON VON DER KRIEGERSTADT - #153

Large, medium-strength, dry and firm, good topline, good position of the croup, good angulation in front, very good angulation in the rear, normal chest proportions, slightly cow-hocked in the rear, moves narrow in front, good in gaiting.

#### SG3 THOR DI CASA MASSAARELLI - #155

Above-medium-sized, medium-strength, good topline, short sloping croup, good angulation in front very good angulation in the rear, straight chest proportions, moves slightly narrow going and coming, powerful rear-drive and good front reach.