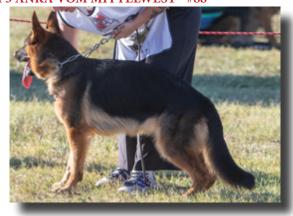

#### V5 OBI VOM MITTELWEST - #303

Above-medium-sized, medium-strength, good pigmentation, good expression, good topline, somewhat short sloping croup, upper arm should be longer and more slanted, very good rear angulation, normal chest proportions, moves straight going and coming, powerful rear drive and good front reach.