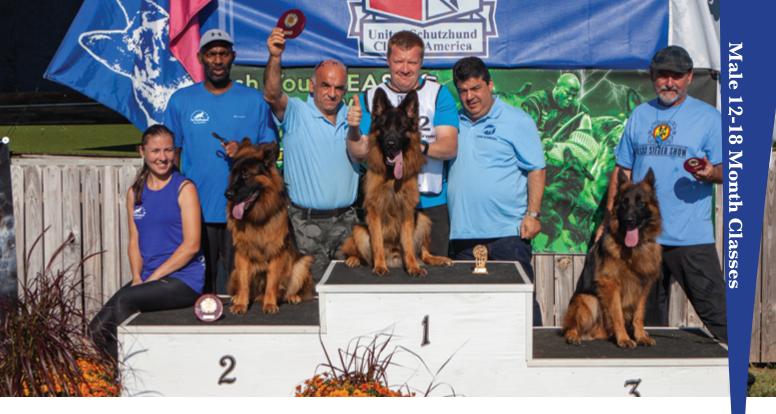

Sieger Winners: Sieger VA1 Finn von der Piste Trophe; Siegerin VA1 Netty v. Bad-Box; LC Sieger VA1 Roz vom Wofenhaus; LC Siegerin VA1 Debbie vom Elzmündungsraum (photos courtesy of Vitaliy Autin); Fold Out - US World Team: Vadim Plotsker & Woody van het Zuidpark; Erin O'Shea & Vegas von der Burg Hinte; John Kennedy & Knox von der Olgameister; Frans Slaman & Allie vom Burmeister (photos courtesy of Brian Aghajani) & Ronny Burmer & Aldo vom Burmeister; (photo courtesy of Ronny Burmer)

#### Male Youth 12-18 Month Class

| SG6  | 154 | Thor di Casa Massarelli         |
|------|-----|---------------------------------|
| SG7  | 145 | Hondo von Wilhendorf            |
| SG8  | 152 | Rea vom Haus Geisthund          |
| SG9  | 150 | Dux von Wilhendorf              |
| SG10 | 143 | Gandalf z Lintichu              |
| SG11 | 149 | TSF's Artus vom Neuer Tag       |
| SG12 | 144 | Dax vom Vollkommen              |
| SG13 | 344 | Elvis von Wilhendorf            |
| SG14 | 141 | Luke vom Mittelwest II          |
| G1   | 151 | Francisco-Fokker von Fallamhain |
| Pull | 138 | Conor vom Royalhaus             |
| Pull | 139 | Alta-Tollhaus Toronto           |
| Pull | 142 | Maxx vom Leithawald             |
| Pull | 148 | North vom Aldamaro              |
| Pull | 343 | I.Q. vom Holtkämper Hof         |