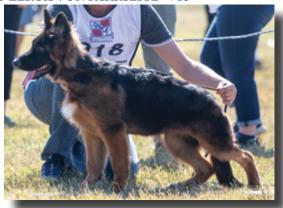

#### VA5 OAKLEY VON WILHENDORF - #318

Medium-sized, medium-strength, very good pigmentation, with a good topline, somewhat short sloping croup, good angulation in front very good angulation in the rear, normal chest proportions, straight in front, effective rear drive, good front reach.