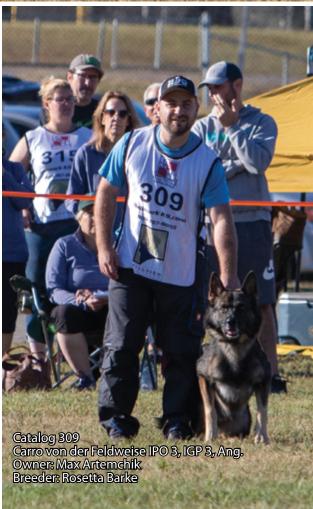

#### **Male Performance Award Winners:**

- \*Baxter vom Sakral, IPO3, IGP3
- \*Sky vom Danubius, IPO3, IGP3
- \*Jaecer vom Mack-Zwinger, IPO3, IGP3
- \*Carro von der Fedlweise, IPO3, IGP3