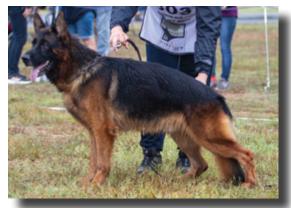

#### 2019 LONG COAT SIEGER VA1 ROZ VOM WOFENHAUS - #364

Large, strong and full of substance, very good pigmentation, very good expressive head with dark mask and dark eyes, very good topline, long slightly sloping croup, pasterns could be firmer, very good rear angulation, slight cow-hocked in rear, straight in front, effective reardrive and good front reach.