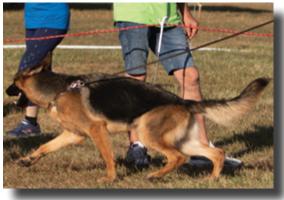

#### 2019 LONG COAT SIEGERIN VA1 DEBBIE VOM ELZMÜNDUNGSRAUM - #233

A typical medium-sized female with much expression, an excellently structured female, with a very good type and expression, very good pigmentation, strong head, dark eyes, a female that presented herself excellently from beginning until the end, she defined herself as the best female today in this class, from beginning to the end she placed herself in the spotlight, high withers, firm back, very good length and position of the croup, correct angulation front and rear, with a very good underline, and an excellent temperament in movement.