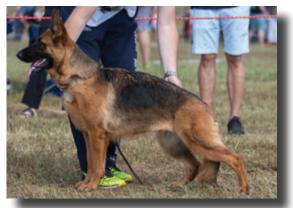

#### 2019 LONG COAT SIEGERIN VA1 DEBBIE VOM ELZMÜNDUNGSRAUM - #233

A typical medium-sized female with much expression, an excellently structured female, with a very good type and expression, very good pigmentation, strong head, dark eyes, a female that presented herself excellently from beginning until the end, she defined herself as the best female today in this class, from beginning to the end she placed herself in the spotlight, high withers, firm back, very good length and position of the croup, correct angulation front and rear, with a very good underline, and an excellent temperament in movement.