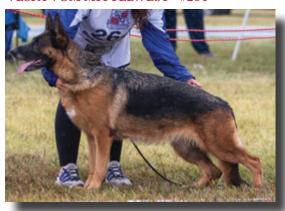

#### 2019 LONG COAT SIEGERIN VA1 DEBBIE VOM ELZMÜNDUNGSRAUM - #233

A typical medium-sized female with much expression, an excellently structured female, with a very good type and expression, very good pigmentation, strong head, dark eyes, a female that presented herself excellently from beginning until the end, she defined herself as the best female today in this class, from beginning to the end she placed herself in the spotlight, high withers, firm back, very good length and position of the croup, correct angulation front and rear, with a very good underline, and an excellent temperament in movement.