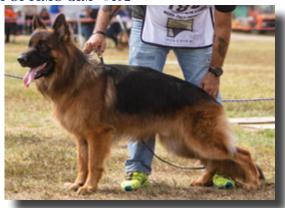

#### SG3 MAILO VOM HAUS NEUFUS - #189

Large, medium-strength, very good expression, strong head, good topline, back could be somewhat firmer. Long slightly sloping croup, eyes could be somewhat darker, good angulation in front, very good angulation in the rear, normal developed chest proportions, very straight in front and moves straight going and coming, good in gaiting.