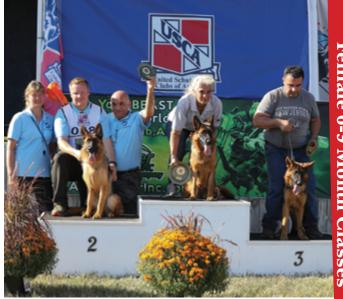

Debbie vom Elzmündungsraum

Vadim Plotsker & Woody van het Zuidpark - 6<sup>th</sup> place

Erin O'Shea & Vegas von der Burg Hinte – 15<sup>th</sup> place

John Kennedy & Knox von der Olgameister – 22<sup>nd</sup> place

Mora

2 4 value of 12 va

Frans Slaman & Allie vom Burmeister - 71st place

USA-4

Scan this code with your smartphone or visit: germanshepherddog.com

Ronny Burmer & Aldo vom Burmeister

Sieger Winners: Sieger VA1 Finn von der Piste Trophe; Siegerin VA1 Netty v. Bad-Box; LC Sieger VA1 Roz vom Wofenhaus; LC Siegerin VA1 Debbie vom Elzmündungsraum (photos courtesy of Vitaliy Autin); Fold Out - US World Team: Vadim Plotsker & Woody van het Zuidpark; Erin O'Shea & Vegas von der Burg Hinte; John Kennedy & Knox von der Olgameister; Frans Slaman & Allie vom Burmeister (photos courtesy of Brian Aghajani) & Ronny Burmer & Aldo vom Burmeister; (photo courtesy of Ronny Burmer)