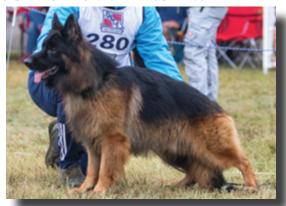

#### VA3 CARBON VON RADHAUS - #280

Small, medium-strength, expressive, good pigmentation, good topline, somewhat short sloping croup, good angulation in front, very good angulation in the rear, normal chest proportions. Moves slightly cowhocked in the rear, moves slightly narrow in front, good in gaiting.