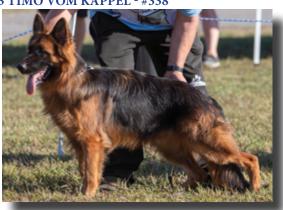

#### 2019 SIEGERIN VA1 NETTY V. BAD-BOX - #358

This is an almost perfectly structured female, large, type and expressive, has a lot of pigment, very good feminine head, with dark eyes, high withers, firm back, good length and position of the croup, she has very good angulation front and rear, both the topline as well as underline are correct and harmonious, she displays powerful and flowing gait, which she maintains from beginning until the end of this class.