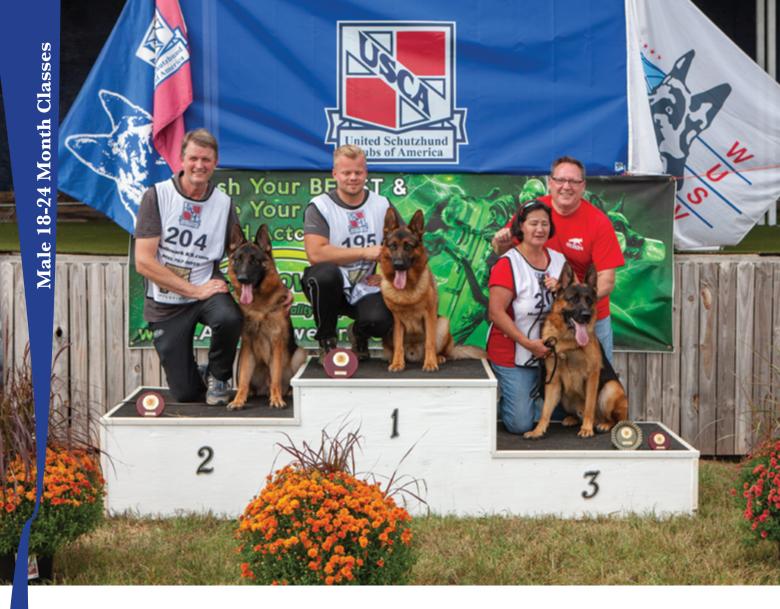

#### SG1 EXYT VON DER STADT MOSBACH - #195

Above medium-sized, medium-strength, good expression, eyes could be somewhat darker, very good topline, somewhat short croup, good angulation in front, very good angulation in the rear, moves straight going and coming, elbows could be slightly tighter, very good in movement.

#### SG2 HULKY VOM HOLTKAEMPER HOF - #204

Large, medium-strength, good pigmentation, could have a bit more secondary sex characteristics, good topline, short sloping croup, good angulation in front, very good angulation in the rear, normal chest proportions, moves straight going and coming, very good in gaiting.