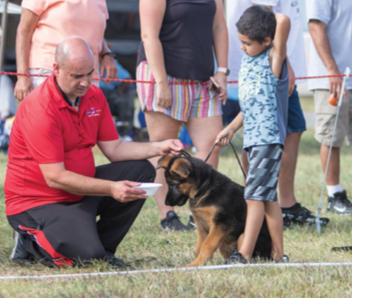

Saturday was the beginning of all of the upper classes from the Youth and Young Classes, to the Open Classes, to the Veteran's Classes. Saturday was also scheduled for the Youth Handler Seminar which was conducted by Elena Ortiz, Sylvio Grimm, and his daughter Saskia Grimm. I have been lucky to attend almost every USCA Sieger Show since their 1990 inception and this was the most well attended Youth Handler Seminar that I have ever seen and it is all because of Elena Ortiz's planning and organization. It was very exciting to see so many young children getting involved and learning.