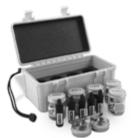

## -9BSD **Behavior Shaping Device**

K-9 BSD-3R Desert Camo **Buried Odor Detection Kit** 

K-9 BSD-3R Woodland Camo **Buried Odor Detection Kit** 

Ultra low odor package by design which allows a wide range of training aids to be the abundant odor source.

#### www.k-9bsd.com

Or call 270-554-8500

US Patent - US 7,334,541 B2 - Animal Behavior Shaping Device US Patent - US 8,104,458 - K9 Remote Reward Launcher K-9 BSD, LLC is the owner of all US Patent rights and the registered trademark K-9 BSD & Behavior Shaping Device.

**VETERAN OWNED & OPERATED** 

K-9 BSD-3R / Black / Rechargeable

K-9 BSD-3R with Barrel / Rechargeable

K-9 BSD-3R Stackable Kit / Rechargeable

K-9 BSD-3R with Wood Boxes / Rechargeable

K-9 BSD-3R with HDPE Boxes / Rechargeable

#### Scent Detection Wall Kit for K-9 BSD®-3R with Barrel

Kit has everything you need to assemble your wall detection system except for the wood and K-9 BSD®-3R device with barrel. The benefits of using the wall system include the ease of training the initial "sit" in green dogs by putting them in a more naturally offered position. The ability to use a wide variety of rewards and a confined and concentrated odor source that can be easily moved throughout the wall without contamination.

#### Kit includes:

Four wall mounts, one adapter for the K-9 BSD®-3R device with barrel to fit into, (3) three PVC tube adapters with pre-installed insert and set screws and (24) twenty-four stainless steel mounting screws and two device rivets . If you have a K-9 BSD\*-2 please order item# SD08 K-9 BSD\*-2 Wall Kit.

#### Set of (4) Scent Jars and Holders for BSD®

These special lids have 3 holes in the top and have a 1/2" outer lip so they hang in the scent detection boxes. Set comes with (4) Jars, (4) Lids and (4) Oversized lids with scent holes.

#### SD57 - XM NESTT Training Tin

SD318

The HDPE Distraction box for K-9 BSD® not only works with the scent jars, it works perfectly with the XM NESTT Training Tins. HDPE Distraction Box and XM NESTT Training Tins are sold separately.

#### K-9 BSD® Odor Imprinting Food Reward System

This system will allow you to imprint target odor on puppies and young dogs in a fast and effective method using food for the reward.

The K-9 BSD® Odor Imprinting Food Reward System comes with:

- · 4 scent tubes
- 4 heavy weight base plates
- · 2 clickers
- · 4 scent bags
- · Tool for removing scent screen
- K-9 BSD® t-shirt

#### K-9 BSD® Odor Imprinting Food Reward - Single Unit

Professional K-9 Trainer Pat Nolan has been using his version of this for years and now we have a commercial version with heavy weight non-tipping bases. This item ships the same day you place your order.

#### K-9 BSD® Odor **Imprinting Food** Reward works with SD57 - XM<sup>®</sup> NESTT Training Tin

The K-9 BSD® Odor Imprinting Food Reward Unit can be used with the XM NESTT Training Tin. The tin fits perfectly into the holder within the device. The K-9 BSD®