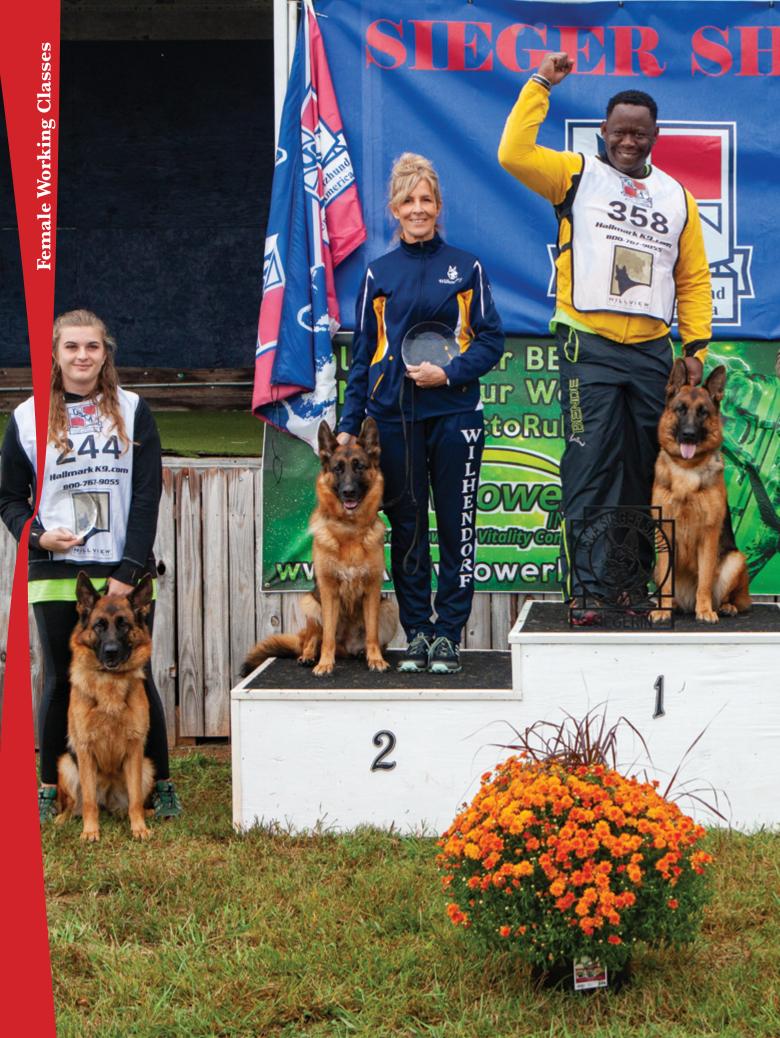

### **2019 USCA Sieger Show**

By Heidi Theis, USCA National Breed Warden Photos by: Vitaliy Autin

This year USCA had the privilege to co-host the Sieger Show with the Piedmont Schutzhund Club October 11-13, 2019, at Iredell County Fairgrounds in Troutman, NC. The co-hosting club did an outstanding job from concept, to start, to finish of the event. There were nearly 400 dogs entered by larger breeders, smaller breeders, and individuals. The judge for the males was Herr Lothar Quoll and due to a very unfortunate family illness and fairly last minute cancellation by Herr Frank Goldlust, the Sieger Show Committee was able to secure Herr Edgar Pertl to judge the female classes.

Friday morning began with the judging of the working class Performance Phase by USCA DOJ Nathaniel Roque. It seems that competitors are working harder and harder from year to year to make a nice showing in this phase due to USCA's increasingly stricter requirements. This year there were four male and four female Performance Award winners, six of which are American bred, four of which are breeder owned and titled. All eight of these dogs made V show ratings on Sunday.