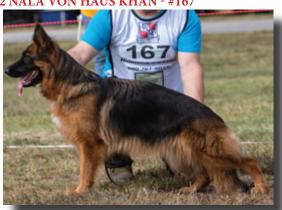

#### SG2 NALA VON HAUS KHAN - #167

Correctly structured female, of absolute correct size, in movement she kept showing better and better, very good head, dark eyes, high withers, straight back, good length and position of the croup, overall very good angulation, and shows ground-covering flowing gait.