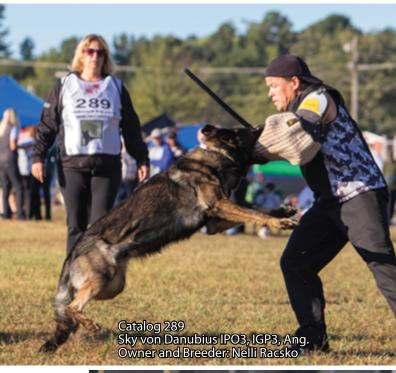

#### **Male Performance Award Winners:**

- \*Baxter vom Sakral, IPO3, IGP3
- \*Sky vom Danubius, IPO3, IGP3
- \*Jaecer vom Mack-Zwinger, IPO3, IGP3
- \*Carro von der Fedlweise, IPO3, IGP3

**2019 Universal Sieger**: Sky von Danubius Owner Handler Bred and Trained by Nelli Racsko

**2019 Universal Siegerin**: Xora van Meerhout Owner Handler Bred and Trained by Jessy Gabriel

Maternal Family Class: von Wilhendorf