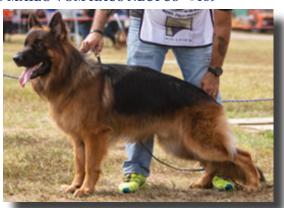

#### **SG1 OPTIMO GIM - #192**

Large, medium-strength, full of substance, very good expression, well-formed head with dark mask, dark eyes, very good topline, croup could be slightly longer in good position, good angulation in front, very good angulation in the rear, moves cow-hocked in the rear going and coming, and shows very good in movement.