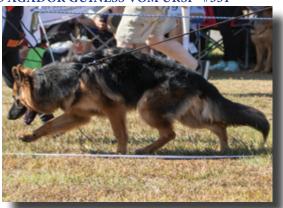

#### 2019 LONG COAT SIEGER VA1 ROZ VOM WOFENHAUS - #364

Large, strong and full of substance, very good pigmentation, very good expressive head with dark mask and dark eyes, very good topline, long slightly sloping croup, pasterns could be firmer, very good rear angulation, slight cow-hocked in rear, straight in front, effective reardrive and good front reach.