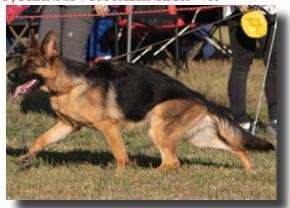

#### 2019 SIEGER VA1 FINN VON DER PISTE TROPHE - #366

Medium-sized, medium-strength, very expressive male, very good topline, somewhat slightly sloping croup, good angulation in front, very good angulation in the rear, normal chest proportions, straight in front, rear drive is very powerful, and good front reach.