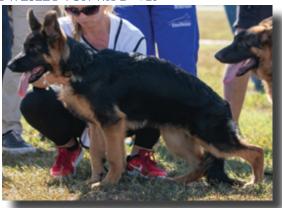

#### 2019 LONG COAT SIEGER VA1 ROZ VOM WOFENHAUS - #364

Large, strong and full of substance, very good pigmentation, very good expressive head with dark mask and dark eyes, very good topline, long slightly sloping croup, pasterns could be firmer, very good rear angulation, slight cow-hocked in rear, straight in front, effective reardrive and good front reach.