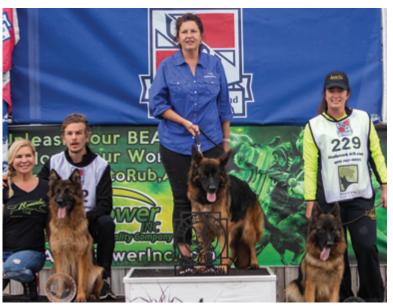

Sieger Winners: Sieger VA1 Finn von der Piste Trophe; Siegerin VA1 Netty v. Bad-Box; LC Sieger VA1 Roz vom Wofenhaus; LC Siegerin VA1 Debbie vom Elzmündungsraum (photos courtesy of Vitaliy Autin); Fold Out - US World Team: Vadim Plotsker & Woody van het Zuidpark; Erin O'Shea & Vegas von der Burg Hinte; John Kennedy & Knox von der Olgameister; Frans Slaman & Allie vom Burmeister (photos courtesy of Brian Aghajani) & Ronny Burmer & Aldo vom Burmeister; (photo courtesy of Ronny Burmer)