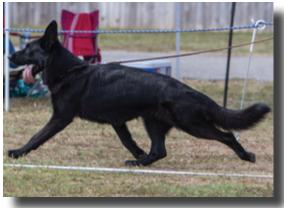

#### 2019 SIEGERIN VA1 NETTY V. BAD-BOX - #358

This is an almost perfectly structured female, large, type and expressive, has a lot of pigment, very good feminine head, with dark eyes, high withers, firm back, good length and position of the croup, she has very good angulation front and rear, both the topline as well as underline are correct and harmonious, she displays powerful and flowing gait, which she maintains from beginning until the end of this class.