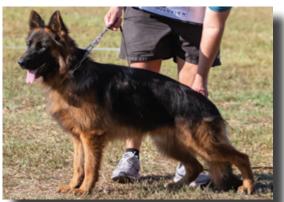

#### SG2 IKAR VALDI MARR - #135

Large, medium-strength, typy, good pigmentation, good topline, somewhat short sloping croup, good angulation in front, very good angulation in the rear, normal chest proportions, moves almost straight in front, effective rear drive, good front reach.