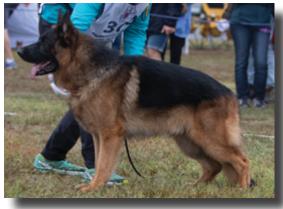

#### 2019 LONG COAT SIEGER VA1 ROZ VOM WOFENHAUS - #364

Large, strong and full of substance, very good pigmentation, very good expressive head with dark mask and dark eyes, very good topline, long slightly sloping croup, pasterns could be firmer, very good rear angulation, slight cow-hocked in rear, straight in front, effective reardrive and good front reach.