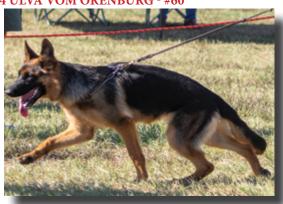

#### 2019 LONG COAT SIEGER VA1 ROZ VOM WOFENHAUS - #364

Large, strong and full of substance, very good pigmentation, very good expressive head with dark mask and dark eyes, very good topline, long slightly sloping croup, pasterns could be firmer, very good rear angulation, slight cow-hocked in rear, straight in front, effective reardrive and good front reach.