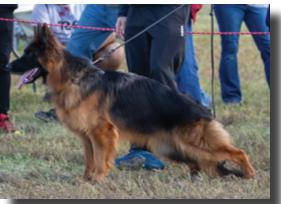

#### 2019 LONG COAT SIEGER VA1 ROZ VOM WOFENHAUS - #364

Large, strong and full of substance, very good pigmentation, very good expressive head with dark mask and dark eyes, very good topline, long slightly sloping croup, pasterns could be firmer, very good rear angulation, slight cow-hocked in rear, straight in front, effective reardrive and good front reach.