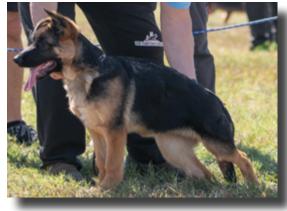

#### 2019 LONG COAT SIEGERIN VA1 DEBBIE VOM ELZMÜNDUNGSRAUM - #233

A typical medium-sized female with much expression, an excellently structured female, with a very good type and expression, very good pigmentation, strong head, dark eyes, a female that presented herself excellently from beginning until the end, she defined herself as the best female today in this class, from beginning to the end she placed herself in the spotlight, high withers, firm back, very good length and position of the croup, correct angulation front and rear, with a very good underline, and an excellent temperament in movement.