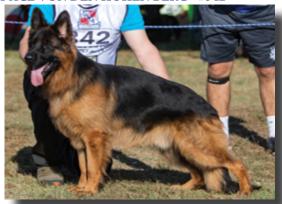

#### SG1 ACE VON DEN HOHEN BERG - #342

Large, strong and full of substance, very good expression, very good top line, somewhat short sloping croup, very good angulation front and rear, good chest proportions, slightly cowhocked going and coming, moves straight in front, rear-drive is powerful and good front reach.