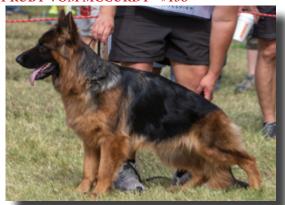

#### 2019 SIEGER VA1 FINN VON DER PISTE TROPHE - #366

Medium-sized, medium-strength, very expressive male, very good topline, somewhat slightly sloping croup, good angulation in front, very good angulation in the rear, normal chest proportions, straight in front, rear drive is very powerful, and good front reach.