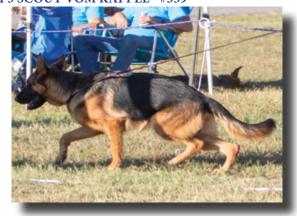

#### 2019 LONG COAT SIEGER VA1 ROZ VOM WOFENHAUS - #364

Large, strong and full of substance, very good pigmentation, very good expressive head with dark mask and dark eyes, very good topline, long slightly sloping croup, pasterns could be firmer, very good rear angulation, slight cow-hocked in rear, straight in front, effective reardrive and good front reach.