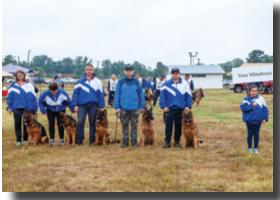

Debbie vom Elzmündungsraum

Vadim Plotsker & Woody van het Zuidpark - 6<sup>th</sup> place

Erin O'Shea & Vegas von der Burg Hinte – 15<sup>th</sup> place

John Kennedy & Knox von der Olgameister – 22<sup>nd</sup> place

Mora

2 4 value of 12 va

Frans Slaman & Allie vom Burmeister - 71st place

USA-4

Scan this code with your smartphone or visit: germanshepherddog.com

Ronny Burmer & Aldo vom Burmeister

Sieger Winners: Sieger VA1 Finn von der Piste Trophe; Siegerin VA1 Netty v. Bad-Box; LC Sieger VA1 Roz vom Wofenhaus; LC Siegerin VA1 Debbie vom Elzmündungsraum (photos courtesy of Vitaliy Autin); Fold Out - US World Team: Vadim Plotsker & Woody van het Zuidpark; Erin O'Shea & Vegas von der Burg Hinte; John Kennedy & Knox von der Olgameister; Frans Slaman & Allie vom Burmeister (photos courtesy of Brian Aghajani) & Ronny Burmer & Aldo vom Burmeister; (photo courtesy of Ronny Burmer)