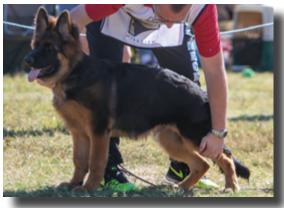

good angulation in the rear, very straight, shows very powerful in movement.

#### VP5 YANNA VOM WESTHAUS - #49



Very good expression, very good pigmentation, very good head, dark eyes, high withers, firm back, croup a bit steep, pasterns should be a bit firmer, but overall very promising.

# THIS IS OUR PASSION



#### TOP QUALITY EQUIPMENT MADE FOR DOG TRAINERS BY DOG TRAINERS



Redline K-9 equipment and training supplies have been trusted at the highest levels of competition for more than 10 years. We make everything you will need for your Schutzhund journey from puppy to podium.



FIND REDLINE K-9 AND OTHER QUALITY PRODUCTS AVAILABLE AT

# WWW.DOGSPORTGEAR.COM

sales@dogsportgear.com 1126 East Badger road Lynden WA (888) 856 2076

#### **VP1 AREN RAINER VON DER GOLDKUESTE - #19**



Medium-strong male, very good pigmentation, good type, good topline, croup could be a little bit longer, good angulation in front, very good angulation in the rear, shows very nice in movement with powerful rear drive.

#### **VP2 LUIS VITTONE VOM ZELLWALDRANI - #20**



Full of substance, good topline, long steep croup, the upper arm could be a little bit longer and have more angulation, very good angulation in the rear, correct chest proportions for his age, pasterns could be a little bit firmer, good in gaiting.



#### **VP3 ZEROX VON PARKSEITE - #18**



Medium-strength male, very good pigmentation, dark mask, good topline underchest could be a bit longer, good angulation in front, very good rear angulation, good in gaiting.

#### Male Long Coat Baby Puppy 4-6 Month Class VP4 17 Luc