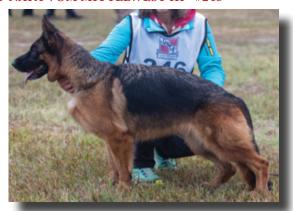

#### 2019 SIEGER VA1 FINN VON DER PISTE TROPHE - #366

Medium-sized, medium-strength, very expressive male, very good topline, somewhat slightly sloping croup, good angulation in front, very good angulation in the rear, normal chest proportions, straight in front, rear drive is very powerful, and good front reach.