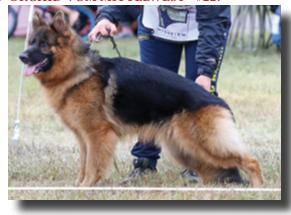

#### V2 LIBERTY VON TUCHSCHERER - #228

A typy and expressive female, with a very good head, lots of pigment, has a strong head dark eyes, high withers, firm back, good position of the croup, has very good angulation front and rear, she also display an exuberance to run.