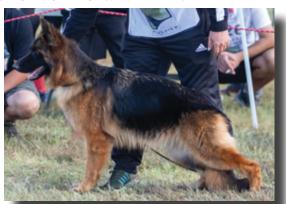

#### 2019 SIEGER VA1 FINN VON DER PISTE TROPHE - #366

Medium-sized, medium-strength, very expressive male, very good topline, somewhat slightly sloping croup, good angulation in front, very good angulation in the rear, normal chest proportions, straight in front, rear drive is very powerful, and good front reach.