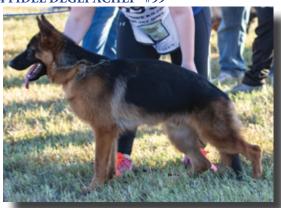

#### 2019 SIEGER VA1 FINN VON DER PISTE TROPHE - #366

Medium-sized, medium-strength, very expressive male, very good topline, somewhat slightly sloping croup, good angulation in front, very good angulation in the rear, normal chest proportions, straight in front, rear drive is very powerful, and good front reach.