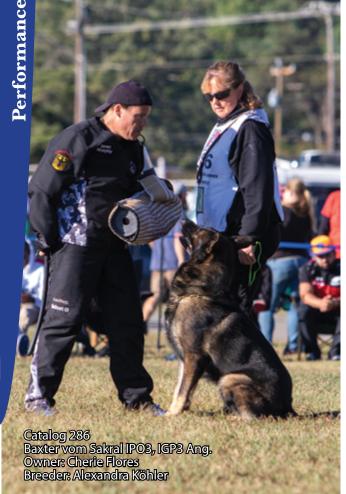

#### **Male Performance Award Winners:**

- \*Baxter vom Sakral, IPO3, IGP3
- \*Sky vom Danubius, IPO3, IGP3
- \*Jaecer vom Mack-Zwinger, IPO3, IGP3
- \*Carro von der Fedlweise, IPO3, IGP3