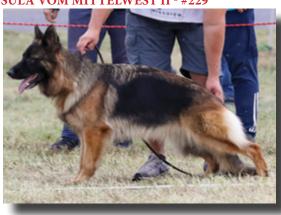

#### V1 SULA VOM MITTELWEST II - #229

A female in the correct size, a typy and expressive female, with a lot of pigmentation, who brings a great deal of exuberance to run, she is typy with a very good expression, her advantage lies in her very good angulation, she is absolutely correctly angulated, has a very good croup, and she does well in gaiting.