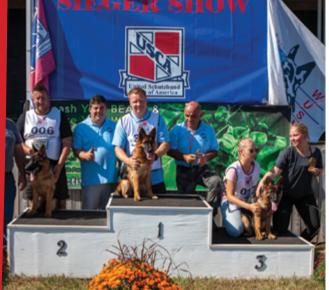

Sieger Winners: Sieger VA1 Finn von der Piste Trophe; Siegerin VA1 Netty v. Bad-Box; LC Sieger VA1 Roz vom Wofenhaus; LC Siegerin VA1 Debbie vom Elzmündungsraum (photos courtesy of Vitaliy Autin); Fold Out - US World Team: Vadim Plotsker & Woody van het Zuidpark; Erin O'Shea & Vegas von der Burg Hinte; John Kennedy & Knox von der Olgameister; Frans Slaman & Allie vom Burmeister (photos courtesy of Brian Aghajani) & Ronny Burmer & Aldo vom Burmeister; (photo courtesy of Ronny Burmer)

Congratulations to all of the breeders and participants for your successes! Your preparation for this show deserves a lot of respect.

The final line up is:

**2019 Sieger**: Finn von der Piste Trophe, breeder Erich Bosl, owner Jose Carlos Cuadra Nieves

**2019 Siegerin**: Netty vom Bad-Box, bred by Erich Ehrenhofer owner Shak Williams

*LSH Sieger*: Roz vom Wofenhaus breeder Marco Saccoccio, owner Henry Bowden

**LSH Siegerin**: Debbie vom Elzmundungsraum, breeder Richard Brauch owner Julie Martinez