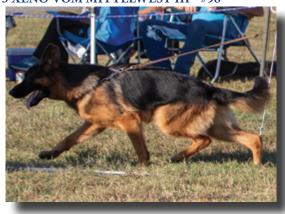

#### VP2 DIVA TEAM VOM HOHEN BERG - #58

Very good expression, very good head, dark eyes, high withers, firm back good croup, very good angulation in front and rear, shows very good in movement.