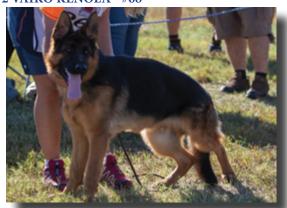

VOM URSI - #331**



Over-sized for his age, full of substance, normal topline, back could be firmer, croup could be longer, good angulation in front, very good angulation in the rear, hocks must be firmer, stand east/west in front.

#### Male Long Coat Junior Puppy 6-9 Month Class

| Pull | 64 | Klause von Sisco Haus  |
|------|----|------------------------|
| Pull | 65 | Ultimo aus Mecklenburg |

Pull 329 Deutscher Panzerführer von ZugustenPull 330 Woof-Wolf Vardaman vom Kappel



#### VP1 JEHOVAH VOM RAGNAR - #67



For his age at correct size, good length to height proportions, good topline, very firm back, croup short and steep, good angulation in front very good in the rear, moves straight going and coming, has powerful rear drive and good front reach.

#### VP2 VAIKO KENOLA - #68



Large male, strong bones, good top and underline, very good expression, upper arm should be longer and more angulated, very good rear angulation, croup short and steep, moves well in gaiting.

#### **VP4 DIESEL VOM HISMERH - #74**



Medium-sized, medium-strength, good topline and underline, upper arm should be longer and more angulated, very good rear angulation, hocks are firm, straight in front, moves straight going and coming, good in movement.

#### Male Junior Puppy 6-9 Month Class

|      |    | F F /                            |
|------|----|----------------------------------|
| VP6  | 72 | Quinn v.d. Tempelhoeve           |
| VP7  | 66 | Jorg vom Selten Ruhe             |
| Pull | 69 | Jackson Junior vom Fleischerheim |



#### **VP3 JAVIER VOM RAGNAR - #73**



Medium-sized, me