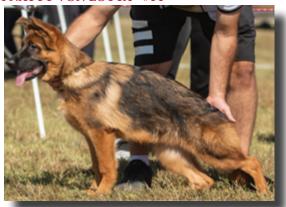

#### 2019 LONG COAT SIEGER VA1 ROZ VOM WOFENHAUS - #364

Large, strong and full of substance, very good pigmentation, very good expressive head with dark mask and dark eyes, very good topline, long slightly sloping croup, pasterns could be firmer, very good rear angulation, slight cow-hocked in rear, straight in front, effective reardrive and good front reach.