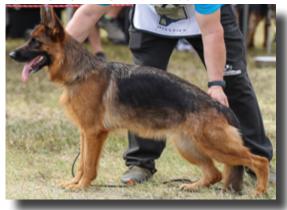

#### 2019 LONG COAT SIEGERIN VA1 DEBBIE VOM ELZMÜNDUNGSRAUM - #233

A typical medium-sized female with much expression, an excellently structured female, with a very good type and expression, very good pigmentation, strong head, dark eyes, a female that presented herself excellently from beginning until the end, she defined herself as the best female today in this class, from beginning to the end she placed herself in the spotlight, high withers, firm back, very good length and position of the croup, correct angulation front and rear, with a very good underline, and an excellent temperament in movement.