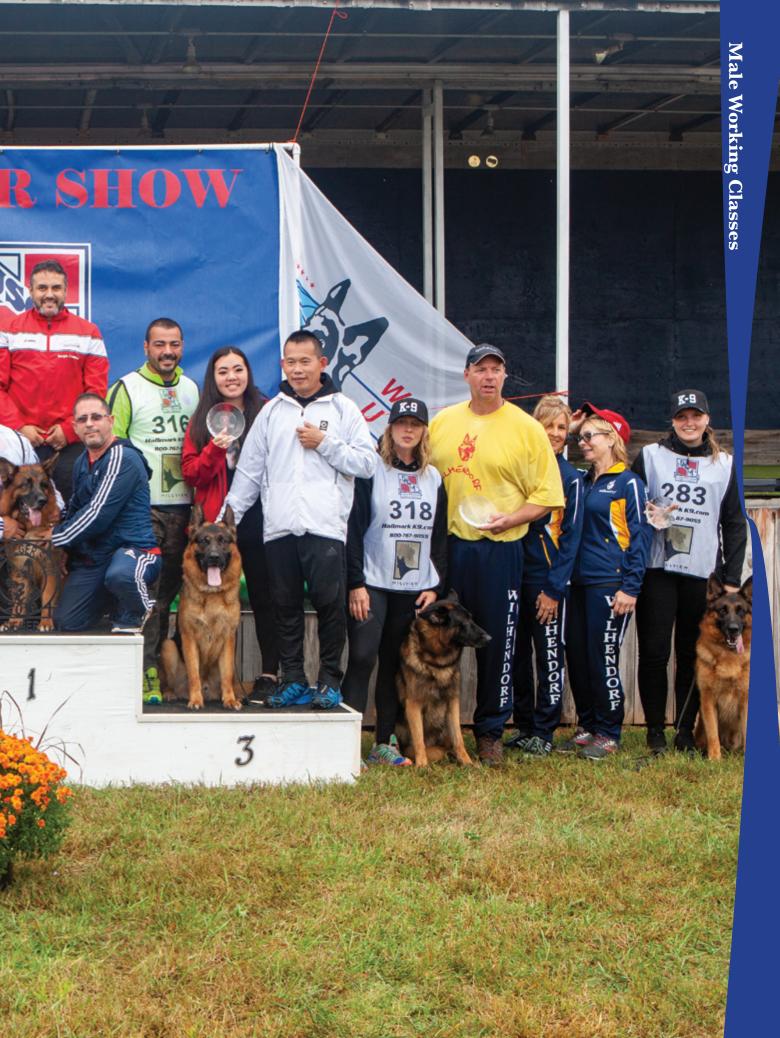

Sieger Winners: Sieger VA1 Finn von der Piste Trophe; Siegerin VA1 Netty v. Bad-Box; LC Sieger VA1 Roz vom Wofenhaus; LC Siegerin VA1 Debbie vom Elzmündungsraum (photos courtesy of Vitaliy Autin); Fold Out - US World Team: Vadim Plotsker & Woody van het Zuidpark; Erin O'Shea & Vegas von der Burg Hinte; John Kennedy & Knox von der Olgameister; Frans Slaman & Allie vom Burmeister (photos courtesy of Brian Aghajani) & Ronny Burmer & Aldo vom Burmeister; (photo courtesy of Ronny Burmer)

### **2019 USCA Sieger Show**

By Heidi Theis, USCA National Breed Warden Photos by: Vitaliy Autin

This year USCA had the privilege to co-host the Sieger Show with the Piedmont Schutzhund Club October 11-13, 2019, at Iredell County Fairgrounds in Troutman, NC. The co-hosting club did an outstanding job from concept, to start, to finish of the event. There were nearly 400 dogs entered by larger breeders, smaller breeders, and individuals. The judge for the males was Herr Lothar Quoll and due to a very unfortunate family illness and fairly last minute cancellation by Herr Frank Goldlust, the Sieger Show Committee was able to secure Herr Edgar Pertl to judge the female classes.

#### VA3 GAMBOA VON WA-BO - #316

Large, medium-strength, good expression, good topline, short sloping croup, upper arm should be longer and more slanted, very good rear angulation, correct chest proportions, good in gaiting.

#### VA4 CHAZ VON WILHENDORF - #314

Large, medium-strength, expressive, very good topline, long sloping croup, good angulation in front, very good angulation in the rear, correct chest proportions, powerful rear drive, and good front reach.

#### VA5 OAKLEY VON WILHENDORF - #318

Medium-sized, medium-strength, very good pigmentation, with a good topline, somewhat short sloping croup, good angulation in front very good angulation in the rear, normal chest proportions, straight in front, effective rear drive, good front reach.

#### VA7 GAVILLE'S PEPE - #283

Above medium-sized, medium-strength, good topline, long sloping croup, upper arm should be longer and more slanted, very good rear angulation, normal chest proportions, slightly east-west in front in stance as well as going and coming, slightly cow-hocked in the rear, good in gaiting.