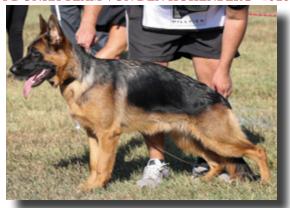

#### 2019 LONG COAT SIEGER VA1 ROZ VOM WOFENHAUS - #364

Large, strong and full of substance, very good pigmentation, very good expressive head with dark mask and dark eyes, very good topline, long slightly sloping croup, pasterns could be firmer, very good rear angulation, slight cow-hocked in rear, straight in front, effective reardrive and good front reach.