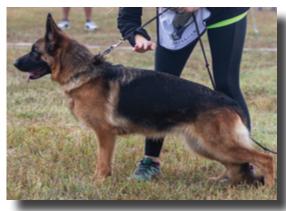

#### 2019 LONG COAT SIEGER VA1 ROZ VOM WOFENHAUS - #364

Large, strong and full of substance, very good pigmentation, very good expressive head with dark mask and dark eyes, very good topline, long slightly sloping croup, pasterns could be firmer, very good rear angulation, slight cow-hocked in rear, straight in front, effective reardrive and good front reach.