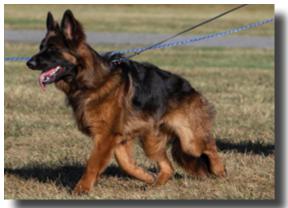

109 | Belize vom Dortmunder         |
| Pull | 111 | Alpha von Wilhendorf          |
| Pull | 112 | Alta-Tollhaus Thunder Bay     |
| Pull | 115 | Diva von Wilhendorf           |
| Pull | 117 | Wasabi von Parkseite          |
| Pull | 118 | Heidi vom Lundborg-Land       |
| Pull | 120 | Zorana vom Ragnar             |
| Pull | 123 | Alta-Tollhaus Telluride       |
| Pull | 125 | Nola vom Aldamar              |
| Pull | 126 | Jemma von Lotta               |
| Pull | 128 | Quanta vom Givenhaus          |

## Just A Reminder

The Event Planning Committee Welcomes bids from Clubs to Host USCA's Major Events!

Working Dog Championship (spring)

Sieger Show (fall)

GSD National Championship
(fall)

Interested? Contact:

Michele Clubb · 1k9uzi@gmail.com





#### **VP1 AXER WOLF GRANDEE - #96**



Large male, slightly stretched, long topline, croup short and steep, upper arm must be longer and more angulated, very good rear angulation, pasterns could be firmer, moves slightly narrow going and coming, shows good in gaiting.

#### **VP2 ASSAN WOLFE GRANDE - #91**



Medium-sized, medium strength, eyes could be a bit darker, normal topline, back could be a bit firmer, croup long and steep, good angulation in front, very good angulation in the rear, pasterns should be firmer, stand slightly east/west in front.

#### VP3 TIMO VOM KAPPEL - #338



Medium-sized, medium-strength, eyes could be darker, normal topline, back should be firmer, croup very short and steep, upper arm should be longer and more angulated, very good rear angulation, pasterns should be firmer, shows good in gaiting.