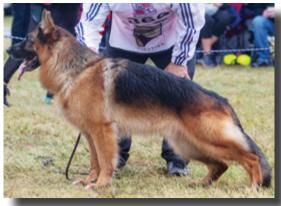

#### VA3 GAMBOA VON WA-BO - #316

Large, medium-strength, good expression, good topline, short sloping croup, upper arm should be longer and more slanted, very good rear angulation, correct chest proportions, good in gaiting.