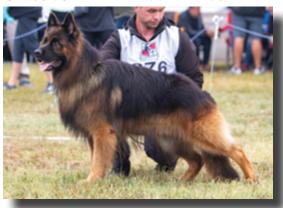

#### 2019 SIEGER VA1 FINN VON DER PISTE TROPHE - #366

Medium-sized, medium-strength, very expressive male, very good topline, somewhat slightly sloping croup, good angulation in front, very good angulation in the rear, normal chest proportions, straight in front, rear drive is very powerful, and good front reach.