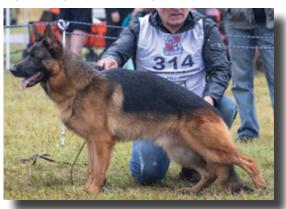

#### VA4 CHAZ VON WILHENDORF - #314

Large, medium-strength, expressive, very good topline, long sloping croup, good angulation in front, very good angulation in the rear, correct chest proportions, powerful rear drive, and good front reach.