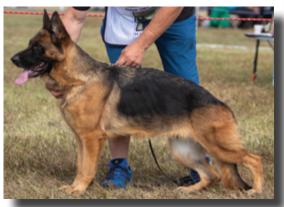

#### **VA2 CHAMP VON EDELWEISS - #277**

Large, medium-strength, expressive, good topline, somewhat short sloping croup, upper arm should be longer and more slanted, very good rear angulation, good chest proportions, moves straight in the rear, somewhat narrow in front, elbows should be somewhat tighter, very good in movement.