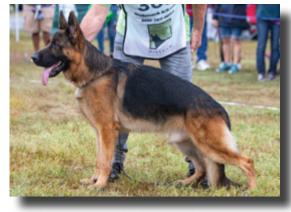

#### VA7 GAVILLE'S PEPE - #283

Above medium-sized, medium-strength, good topline, long sloping croup, upper arm should be longer and more slanted, very good rear angulation, normal chest proportions, slightly east-west in front in stance as well as going and coming, slightly cow-hocked in the rear, good in gaiting.