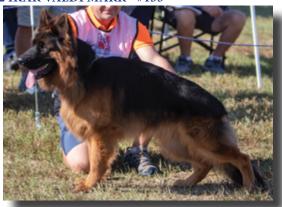

#### SG3 HILL VON PIET - #133

Medium-sized, medium-strength, eyes could be slightly darker, good topline, somewhat short sloping croup, good angulation in front, very good angulation in the rear, straight in front, moves slightly narrow going and coming, effective rear drive and good front reach.