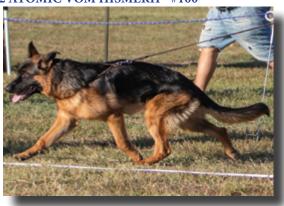

#### V5 OBI VOM MITTELWEST - #303

Above-medium-sized, medium-strength, good pigmentation, good expression, good topline, somewhat short sloping croup, upper arm should be longer and more slanted, very good rear angulation, normal chest proportions, moves straight going and coming, powerful rear drive and good front reach.