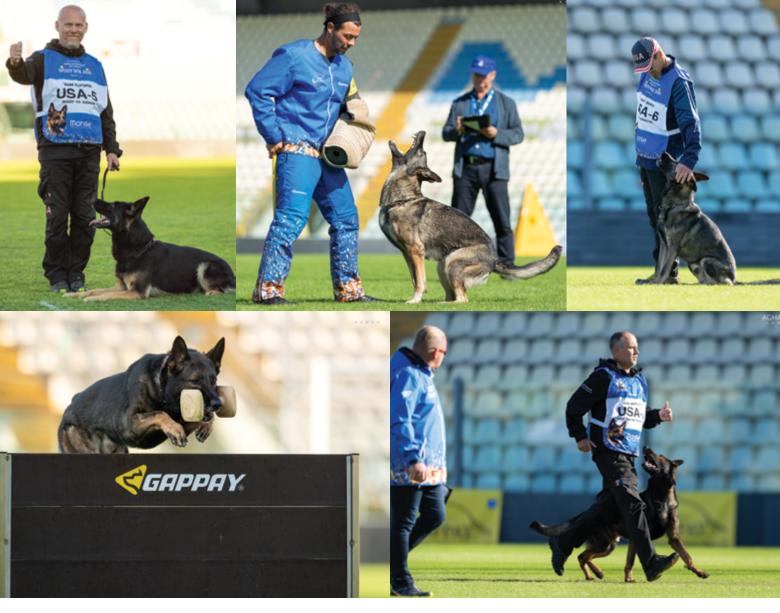

Debbie vom Elzmündungsraum

Vadim Plotsker & Woody van het Zuidpark - 6<sup>th</sup> place

Erin O'Shea & Vegas von der Burg Hinte – 15<sup>th</sup> place

John Kennedy & Knox von der Olgameister – 22<sup>nd</sup> place

Mora

2 4 value of 12 va

Frans Slaman & Allie vom Burmeister - 71st place

USA-4

Scan this code with your smartphone or visit: germanshepherddog.com

Ronny Burmer & Aldo vom Burmeister

Sieger Winners: Sieger VA1 Finn von der Piste Trophe; Siegerin VA1 Netty v. Bad-Box; LC Sieger VA1 Roz vom Wofenhaus; LC Siegerin VA1 Debbie vom Elzmündungsraum (photos courtesy of Vitaliy Autin); Fold Out - US World Team: Vadim Plotsker & Woody van het Zuidpark; Erin O'Shea & Vegas von der Burg Hinte; John Kennedy & Knox von der Olgameister; Frans Slaman & Allie vom Burmeister (photos courtesy of Brian Aghajani) & Ronny Burmer & Aldo vom Burmeister; (photo courtesy of Ronny Burmer)