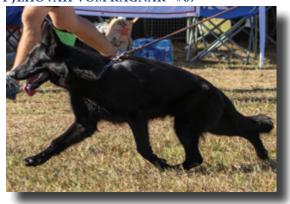

#### VP5 YANNA VOM WESTHAUS - #49

Very good expression, very good pigmentation, very good head, dark eyes, high withers, firm back, croup a bit steep, pasterns should be a bit firmer, but overall very promising.