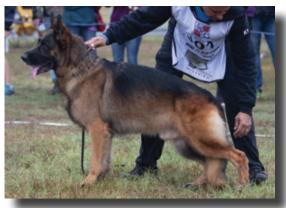

#### 2019 SIEGER VA1 FINN VON DER PISTE TROPHE - #366

Medium-sized, medium-strength, very expressive male, very good topline, somewhat slightly sloping croup, good angulation in front, very good angulation in the rear, normal chest proportions, straight in front, rear drive is very powerful, and good front reach.