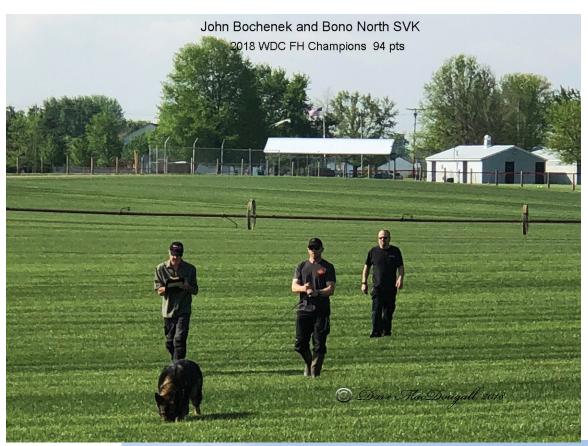

When 10:30 arrived the tracking began with the first team and each team spaced out 20 minutes apart. Five of the seven teams had passing scores of 80-94 points. While all teams worked hard to complete their track and each team should be applauded for entering and tracking, only one team could be the winner. John Bochenek with Bono North SVK was the winning FH team with a score of 94 points.