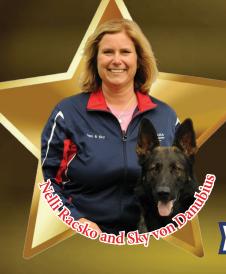

males with a passing score in order for that country to have an overall team score.

This year, USCA sent four dog and handler teams including two-time Universal Siegerin V Xora van Meerhout IPO3, FH2, KKL with handler Jessy Gabriel; Universal Sieger Moose von Hugelblick IPO3, KKL with handler Jennifer Flynn; Baxter vom Sakral IPO3, KKL with handler Cherie Flores; and Oshi van Blutsenhof IPO3, KKL with Denise Scelsi. The GSDCA (German Shepherd Dog Club of America) sent two dog handler teams: Nelli Racsko with Sky von Danubius IPO3, KKL and Russ Osburn with Nena vom Osterburg Quell IPO3, KKL. This year's team captain was Mark Pellon.

The males took the stage on Saturday with show ring set up in the stadium. It was exciting to watch all the powerful males fight it out for the top position.

Cherie's Baxter placed 17<sup>th</sup> in the show and was expertly handled by USA's own Shannon O'Donovan. Jennifer's Moose placed 21<sup>st</sup> and was fabulously handled by American Nadia Adams. Nelli's Sky was the top male for team USA and placed 15<sup>th</sup> in the show with Hungarian handler Jozsef Kurucz.