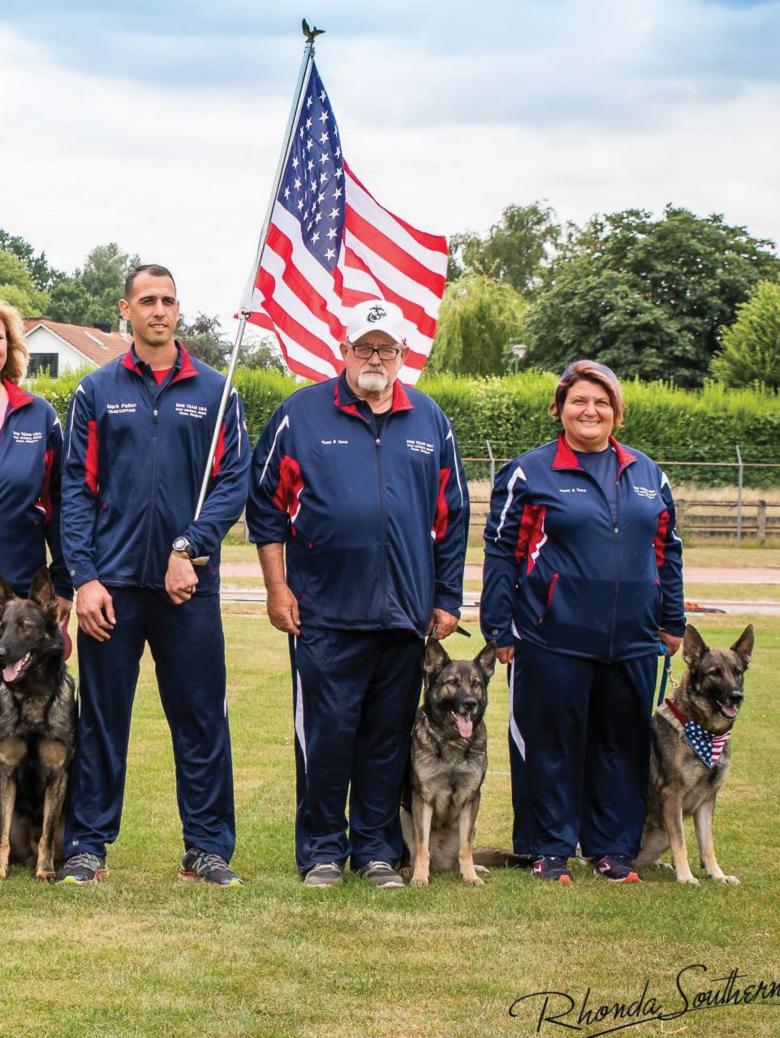

2018 US WUSV Universal Sieger Team. Photos courtesy of Rob Dunn, Jessy Gabriel and Rhonda Southern.

1

### USA's 2018 Universal Sieger Team

Left to Right: Cherie Flores with Baxter vom Sakral; Jennifer Flynn with Moose von Hugelblick; Denise Scelsi with Oshi van BLutsenhof; Nelli Racsko with Sky von Danubius; Team Captain Mark Pellon; Russ Osburn with Nena vom Osterburg Quell; Jessy Gabriel with Xora van Meerhout