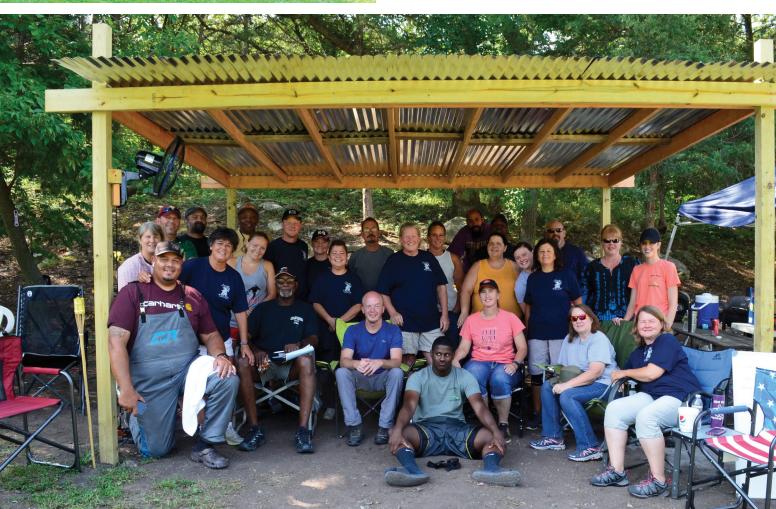

### Mid Central Region Training Seminar with Wallace Payne

By Robin Ayling Photos courtesy of Robin Ayling

Hosted by Flint Hills Working Dogs and the Mid Central Region, the Mid Central Region held their free summer educational seminar with Wallace Payne and Wallace's helper Larry Wredit August 11 and 12, 2018.

With a bright and early start of 7:00am Saturday morning, Wallace started out explaining

to the 30 people that attended that he was not here to put on a show, that there would be "no smoke and mirrors", magic or tricks, just honest, hard work.

What a <u>GREAT</u> weekend and thanks to my club, Flint Hills Working Dogs, for all the help in everything — not just set-up and tear down. And a special thanks to the Rush family Tammy and Jessica, who are members, but Kendal too who is not into the sport.