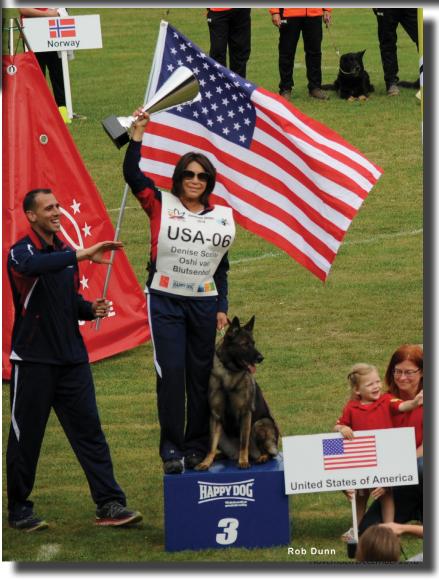

Lower Left: Xora van Meerhout shows her pride for the US at the closing ceremonies.

Above Right: Support section for Team USA.

Right: USA-06 - Denise Scelsi and Ohsi van Blutsenhof win 3rd place for the 2018 WSUV World Siegerin.

### Female dogs:

- 1. Switzerland-04: Tanja Lutz with \*Mindy vom Ratsenheim
- 2. Belgium-01: Tommy Carrieri with \*Lana du Triangle Magique
- 3. USA-06: Denise Scelsi with \*Oshi van Blutsenhof