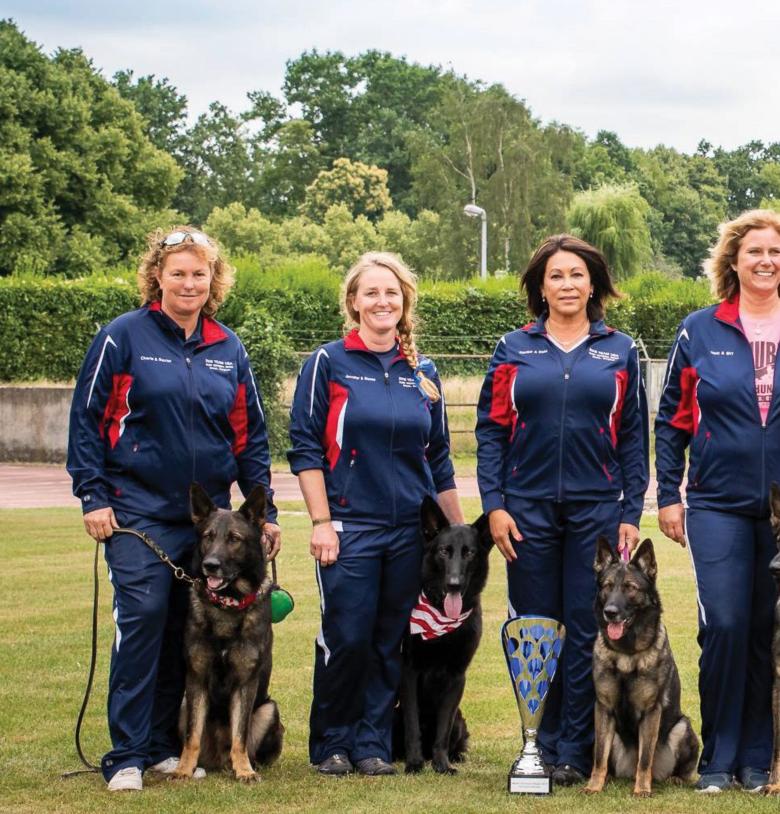

2018 US WUSV Universal Sieger Team. Photos courtesy of Rob Dunn, Jessy Gabriel and Rhonda Southern.

1

### USA's 2018 Universal Sieger Team

Left to Right: Cherie Flores with Baxter vom Sakral; Jennifer Flynn with Moose von Hugelblick; Denise Scelsi with Oshi van BLutsenhof; Nelli Racsko with Sky von Danubius; Team Captain Mark Pellon; Russ Osburn with Nena vom Osterburg Quell; Jessy Gabriel with Xora van Meerhout