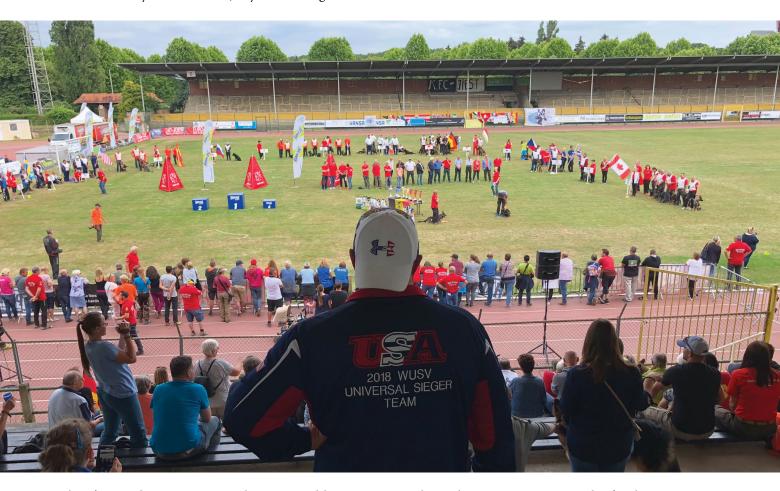

The team captain meeting was next and covered information about handlers and team lineup. Overall, there were teams from 16 countries entered in the event. The Netherlands entered a full team for its second year and even Russia and Latvia sent competitors. A total of 57 German Shepherd Dogs were entered in the trial encompassing 36 males and 21 females. The number of females had increased from previous years.

The draw was held in a community hall within walking distance of the stadium. Each country entered to the music they had sent in advance and the atmosphere was electric. It was a good time to meet other handlers from across the world, share a beverage, and enjoy a good meal. Each team went up on stage with their team captain and drew for their position at the trial. While the competitors were friendly, helpful, and supportive of each other, they were also very competitive. All competitors showed great sportsmanship.