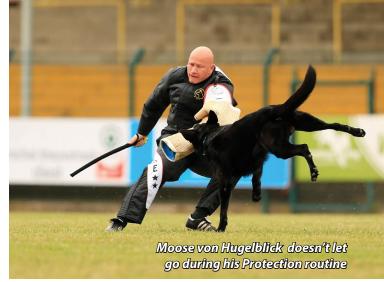

They earned 91 points.

While the females were tracking Friday morning, the males were in the stadium starting with obedience. The obedience judge was Mr. Flugge from Canada. Both Cherie and Baxter and Nelli and Sky had obedience at 7:30am. Cherie and Baxter earned 84 points and Nelli and Sky earned 87 points. Jennifer and Moose had obedience at 7:55am and earned 90 points. All teams had solid performances.

The protection judge was Mr. Vonarburg from Switzerland. The helpers for protection work were Carl Onbelet (front half) and Tom Willems (back half). Both helpers worked in a safe, fair, and consistent fashion on all three days of the competition. Friday afternoon Cherie and Baxter did protection at 12:55pm and earned a score of 87 points. Nelli and Sky were next at 1:05pm. They earned a score of 86 points. Jennifer and Moose finished the males in protection for team USA at 1:25pm and earned a score of 83 points.

On Saturday the males had tracking. Cherie and Baxter were the first team to start at 11:00am and earned 87 points. Nelli and Sky also tracked at 11:00 and earned 92 points. Jennifer and Moose tracked at 12:15pm and earned 87 points.

and cemented his place on the 2018 WUSV Universal Sieger Team. She then handled him in the ring at the World Championship.

**Winning 2018 USCA Universal Sieger:** Moose is the total package. He is a V-rated dog, has consistent performance (sometimes he consistently forgets to sit during protection) and a loving personality.