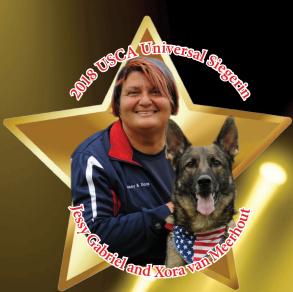

# Getting to the 2018 WUSV Universal Sieger World Championship

By Rob Dunn Photos courtesy of Segusoda and Rob Dunn

This was the second time Jessy Gabriel and Xora van Meerhout were able to represent the USA at the Universal Sieger World Championship. This time Xora was there as the two-time USCA Universal Siegerin. It was a huge honor for both of them. In order to earn their spot on the team, they competed at both the USCA National IPO Championship and the USCA National Show. Xora was the highest scoring female from the National Show and this ranking earned her the title of 2018 USCA Universal Siegerin.

Jessy and Xora finished the competition in 4th place for the IPO trial females and 19th place for the conformation show. This gave them an overall placement of 9th place for females in the competition.