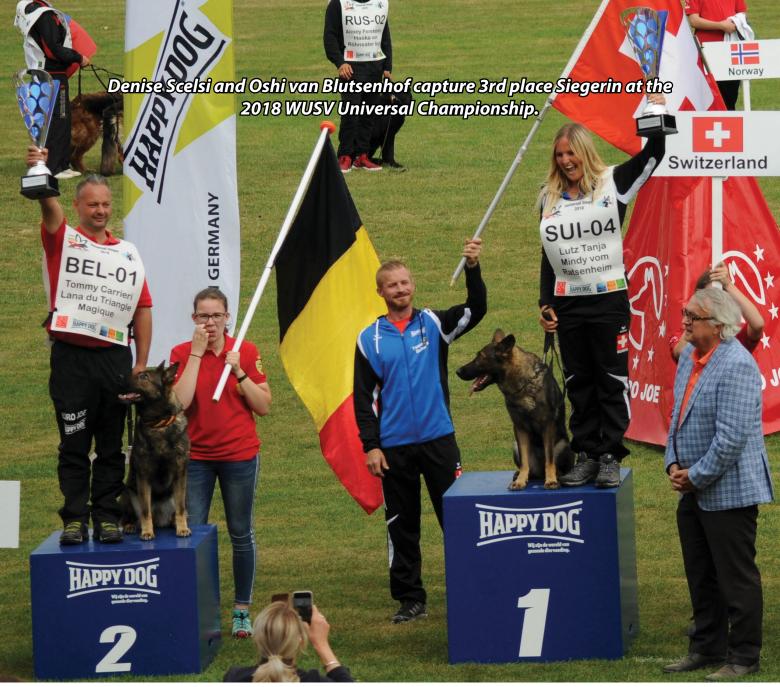

### Male Dogs:

- Belgium-02: Ronny van den Berghe with \*Korky vom Barbatus
- 2. Austria-01: Katrin Renner with \*Inuk vom Weinbergblick
- 3. Italy-02: Angelo Taddei with \*Inco Satoris

### Female dogs:

- 1. Switzerland-04: Tanja Lutz with \*Mindy vom Ratsenheim
- 2. Belgium-01: Tommy Carrieri with \*Lana du Triangle Magique
- 3. USA-06: Denise Scelsi with \*Oshi van Blutsenhof

### Team Ranking:

1<sup>st</sup>: Belgium with 29 ranking points 2<sup>nd</sup>: Germany with 54 ranking points 3<sup>rd</sup>: Austria with 55 ranking points