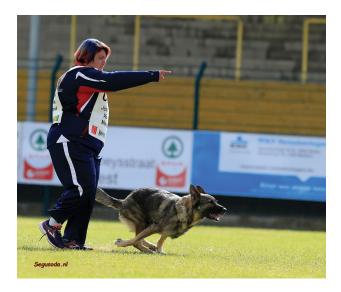

Belgium people were super friendly and helpful to Jessy and Xora throughout the championship.

At the championship Jessy and Xora drew for the second track of the trial. While they were a little nervous, the fields were lush and picture perfect.

Jessy said she hoped that the judge had forgotten his pencil sharpener in Germany. Xora did an excellent job and received a score of 96 points from Judge Tautz of Germany. This ended up being the highest tracking score of all the females at the championship.