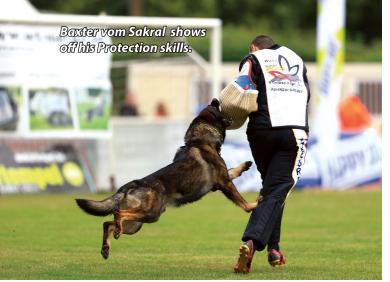

males with a passing score in order for that country to have an overall team score.

This year, USCA sent four dog and handler teams including two-time Universal Siegerin V Xora van Meerhout IPO3, FH2, KKL with handler Jessy Gabriel; Universal Sieger Moose von Hugelblick IPO3, KKL with handler Jennifer Flynn; Baxter vom Sakral IPO3, KKL with handler Cherie Flores; and Oshi van Blutsenhof IPO3, KKL with Denise Scelsi. The GSDCA (German Shepherd Dog Club of America) sent two dog handler teams: Nelli Racsko with Sky von Danubius IPO3, KKL and Russ Osburn with Nena vom Osterburg Quell IPO3, KKL. This year's team captain was Mark Pellon.

The protection judge was Mr. Vonarburg from Switzerland. The helpers for protection work were Carl Onbelet (front half) and Tom Willems (back half). Both helpers worked in a safe, fair, and consistent fashion on all three days of the competition. Friday afternoon Cherie and Baxter did protection at 12:55pm and earned a score of 87 points. Nelli and Sky were next at 1:05pm. They earned a score of 86 points. Jennifer and Moose finished the males in protection for team USA at 1:25pm and earned a score of 83 points.

On Saturday the males had tracking. Cherie and Baxter were the first team to start at 11:00am and earned 87 points. Nelli and Sky also tracked at 11:00 and earned 92 points. Jennifer and Moose tracked at 12:15pm and earned 87 points.

The males took the stage on Saturday with show ring set up in the stadium. It was exciting to watch all the powerful males fight it out for the top position.

Cherie's Baxter placed 17<sup>th</sup> in the show and was expertly handled by USA's own Shannon O'Donovan. Jennifer's Moose placed 21<sup>st</sup> and was fabulously handled by American Nadia Adams. Nelli's Sky was the top male for team USA and placed 15<sup>th</sup> in the show with Hungarian handler Jozsef Kurucz.