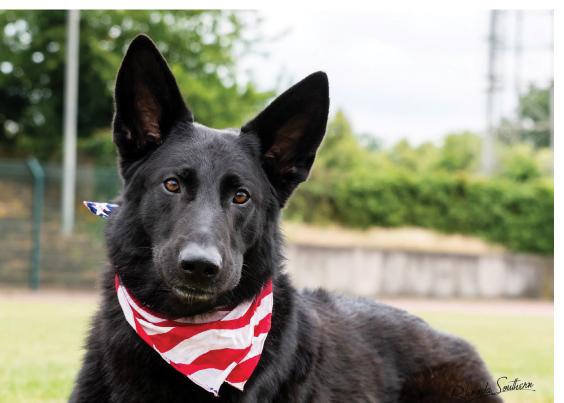

### USA's 2018 Universal Sieger Team

Left to Right: Cherie Flores with Baxter vom Sakral; Jennifer Flynn with Moose von Hugelblick; Denise Scelsi with Oshi van BLutsenhof; Nelli Racsko with Sky von Danubius; Team Captain Mark Pellon; Russ Osburn with Nena vom Osterburg Quell; Jessy Gabriel with Xora van Meerhout

Lower Left: Xora van Meerhout shows her pride for the US at the closing ceremonies.

Above Right: Support section for Team USA.

Right: USA-06 - Denise Scelsi and Ohsi van Blutsenhof win 3rd place for the 2018 WSUV World Siegerin.