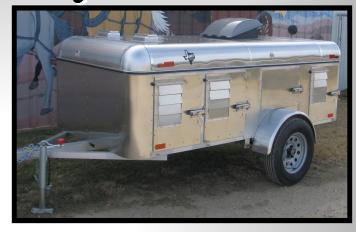

eight varying from six to 23 inches in height. With 85 competitor tracks laid, three re-tracks laid, and six tracks re-laid before competitors competed because we as a tracking team voluntarily burned the first track due to adverse or unfair conditions, we laid a total of 94 tracks. The tracking scores in this trial confirm the tracking conditions were good as 11 handler/dog teams had a "V" score of 96 or better and another 16 teams had scores between 90 and 95.

Some people asked why we did not lay tracks farthest away in the mornings and lay tracks closer to competitor parking in the later part of the day when it was warmer. Track laying is an exercise in spatial and time management. Mark Chaffin is an expert at this and that is why our team mantra is we need

# Jones Trailer Company





Our top priority is the safety of your K-9. All of our products are completely customizable and made to your exact specifications. Give us a call or check us out on the web!





1-800-336-0360 ~ www.jonestrailers.com



"boots on the ground" to assess the ingress and egress points on the track laying field(s) and to make sure we make the most out of the available acreage that we can. When the tracks were laid at the Nationals we were able to control the ingress points and the furthest tracks were laid first so the dogs could walk out when it was cool and we came in closer as the day progressed. At the Garrabrant farm it was impossible to lay the tracks that were further from parking early in the morning because competitors could not be controlled at the ingress point and the fields woul