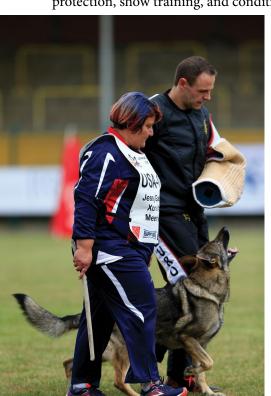

### USA's 2018 Universal Sieger Team

Left to Right: Cherie Flores with Baxter vom Sakral; Jennifer Flynn with Moose von Hugelblick; Denise Scelsi with Oshi van BLutsenhof; Nelli Racsko with Sky von Danubius; Team Captain Mark Pellon; Russ Osburn with Nena vom Osterburg Quell; Jessy Gabriel with Xora van Meerhout