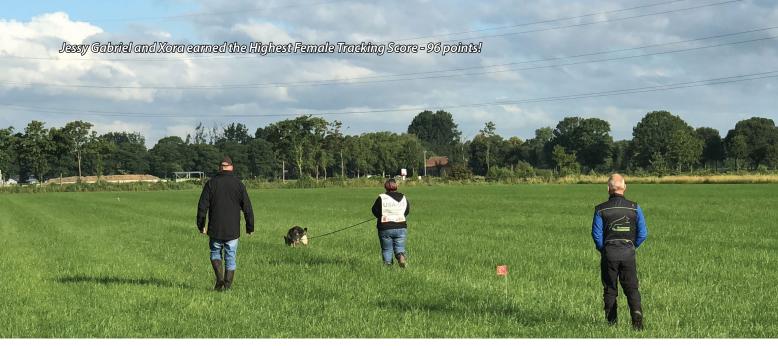

On Friday morning the females had tracking. The tracking judge was Mr. Tautz from Germany. The tracking fields were located on a horse ranch with beautiful, green, and consistent fields. Jessy and Xora were in the first flight at 7:15am and drew the second track. Xora did an excellent job and received 96 points – which ended up being the highest female tracking score at the championship. Denise and Oshi were in the next flight at 8:30am and they earned a score of 89 points. The next flight, at 9:45am, had Russ and Nena.

Jessy said she hoped that the judge had forgotten his pencil sharpener in Germany. Xora did an excellent job and received a score of 96 points from Judge Tautz of Germany. This ended up being the highest tracking score of all the females at the championship.