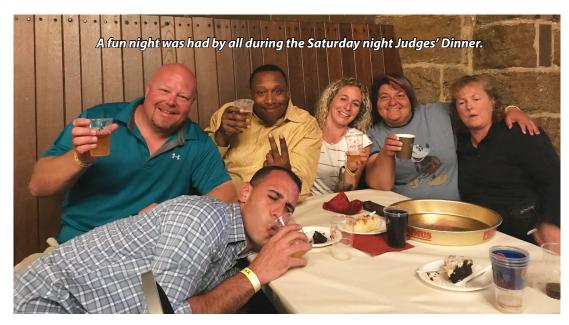

The judges' dinner was served at the banquet hall on Saturday night. They served excellent food and had

On Sunday morning our final USA member to compete was Russ with Nena. They had obedience at 8:00am