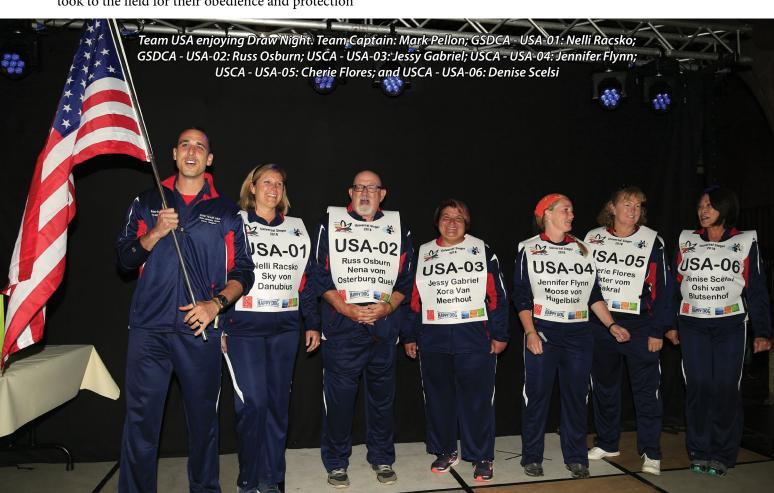

### USA's 2018 Universal Sieger Team

Left to Right: Cherie Flores with Baxter vom Sakral; Jennifer Flynn with Moose von Hugelblick; Denise Scelsi with Oshi van BLutsenhof; Nelli Racsko with Sky von Danubius; Team Captain Mark Pellon; Russ Osburn with Nena vom Osterburg Quell; Jessy Gabriel with Xora van Meerhout

males with a passing score in order for that country to have an overall team score.

This year, USCA sent four dog and handler teams including two-time Universal Siegerin V Xora van Meerhout IPO3, FH2, KKL with handler Jessy Gabriel; Universal Sieger Moose von Hugelblick IPO3, KKL with handler Jennifer Flynn; Baxter vom Sakral IPO3, KKL with handler Cherie Flores; and Oshi van Blutsenhof IPO3, KKL with Denise Scelsi. The GSDCA (German Shepherd Dog Club of America) sent two dog handler teams: Nelli Racsko with Sky von Danubius IPO3, KKL and Russ Osburn with Nena vom Osterburg Quell IPO3, KKL. This year's team captain was Mark Pellon.