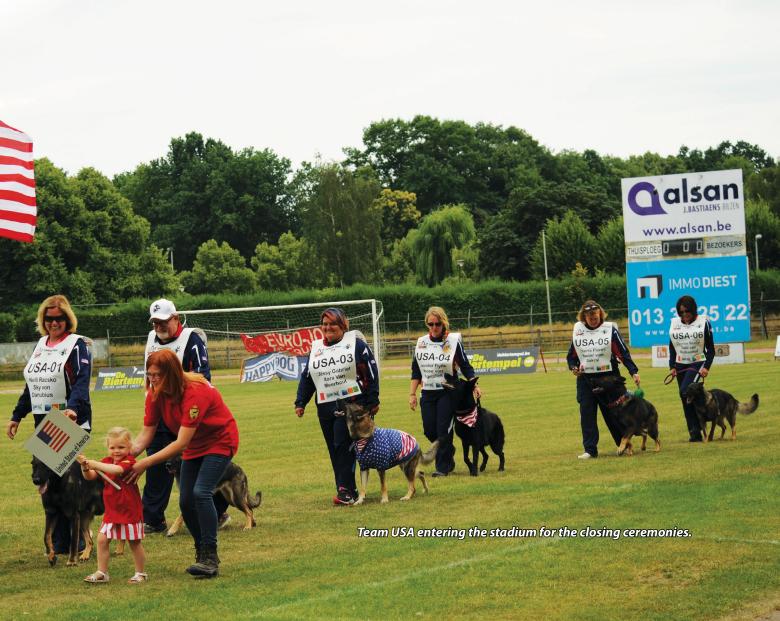

Lower Left: Xora van Meerhout shows her pride for the US at the closing ceremonies.

Above Right: Support section for Team USA.

Right: USA-06 - Denise Scelsi and Ohsi van Blutsenhof win 3rd place for the 2018 WSUV World Siegerin.