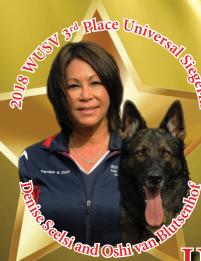

Lower Left: Xora van Meerhout shows her pride for the US at the closing ceremonies.

Above Right: Support section for Team USA.

Right: USA-06 - Denise Scelsi and Ohsi van Blutsenhof win 3rd place for the 2018 WSUV World Siegerin.

### Female dogs:

- 1. Switzerland-04: Tanja Lutz with \*Mindy vom Ratsenheim
- 2. Belgium-01: Tommy Carrieri with \*Lana du Triangle Magique
- 3. USA-06: Denise Scelsi with \*Oshi van Blutsenhof