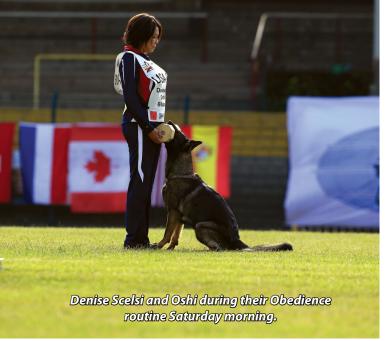

On Friday morning the females had tracking. The tracking judge was Mr. Tautz from Germany. The tracking fields were located on a horse ranch with beautiful, green, and consistent fields. Jessy and Xora were in the first flight at 7:15am and drew the second track. Xora did an excellent job and received 96 points – which ended up being the highest female tracking score at the championship. Denise and Oshi were in the next flight at 8:30am and they earned a score of 89 points. The next flight, at 9:45am, had Russ and Nena.

The females had the stadium on Saturday. First on the field from team USA was Denise and Oshi at 9:10am for obedience. They received a score of 77 points. Jessy and Xora were next on

www.germanshepherddog.com November/December 2018 11

the obedience field at 9:35, and they earned a score of 88 points. Russ and Nena were up next at 10:20am for protection earning a score of 80 points. Later that afternoon, at 2:30pm, Denise and Oshi were up for protection. They earned a score of 91 points. At 3:00pm, the final USA team member for protection was Jessy with Xora, and they earned a score of 86 points.