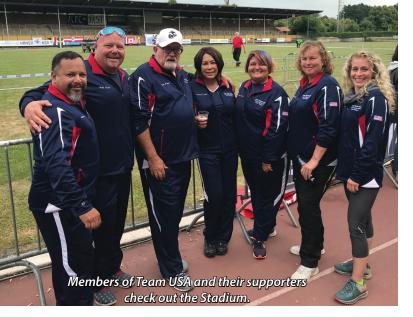

and they earned a score of 86 points for their performance.

Above Left: Team USA and their Handlers (Left to right): Shannon O'Donnovan, Cherie Flores, Jennifer Flynn, Nadia Adams, Denise Scelsi, Nelli Racsko, Mark Pellon, Russ Osburn, Jessy Gabriel and Luc Bellekens.

Lower Left: Xora van Meerhout shows her pride for the US at the closing ceremonies.

Above Right: Support section for Team USA.

Right: USA-06 - Denise Scelsi and Ohsi van Blutsenhof win 3rd place for the 2018 WSUV World Siegerin.