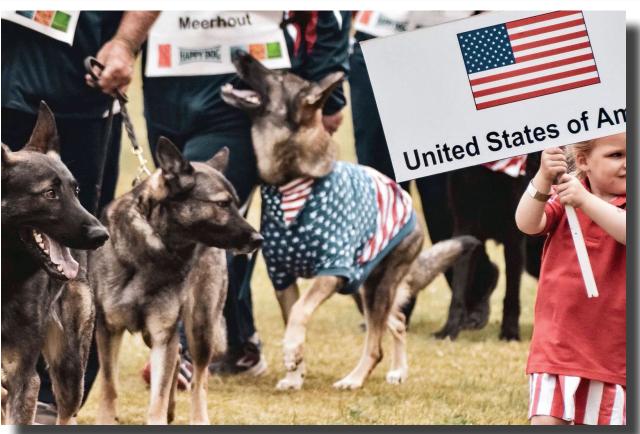

Lower Left: Xora van Meerhout shows her pride for the US at the closing ceremonies.

Above Right: Support section for Team USA.

Right: USA-06 - Denise Scelsi and Ohsi van Blutsenhof win 3rd place for the 2018 WSUV World Siegerin.