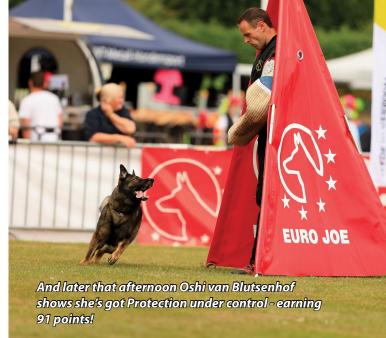

the obedience field at 9:35, and they earned a score of 88 points. Russ and Nena were up next at 10:20am for protection earning a score of 80 points. Later that afternoon, at 2:30pm, Denise and Oshi were up for protection. They earned a score of 91 points. At 3:00pm, the final USA team member for protection was Jessy with Xora, and they earned a score of 86 points.