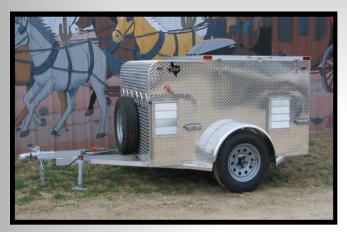

height varying from six to 23 inches in height. With 85 competitor tracks laid, three re-tracks laid, and six tracks re-laid before competitors competed because we as a tracking team voluntarily burned the first track due to adverse or unfair conditions, we laid a total of 94 tracks. The tracking scores in this trial confirm the tracking conditions were good as 11 handler/dog teams had a "V" score of 96 or better and another 16 teams had scores between 90 and 95.

Some people asked why we did not lay tracks farthest away in the mornings and lay tracks closer to competitor parking in the later part of the day when it was warmer. Track laying is an exercise in spatial and time management. Mark Chaffin is an expert at this and that is why our team mantra is we need

# Jones Trailer Company





Our top priority is the safety of your K-9. All of our products are completely customizable and made to your exact specifications. Give us a call or check us out on the web!





1-800-336-0360 ~ www.jonestrailers.com



"boots on the ground" to assess the ingress and egress points on the track laying field(s) and to make sure we make the most out of the available acreage that we can. When the tracks were laid at the Nationals we were able to control the ingress points and the furthest tracks were laid first so the dogs could walk out when it was cool and we came in closer as the day progressed. At the Garrabrant farm it was impossible to lay the tracks that were further from parking early in the morning because competitors could not be controlled at the ingress point and the fields wo