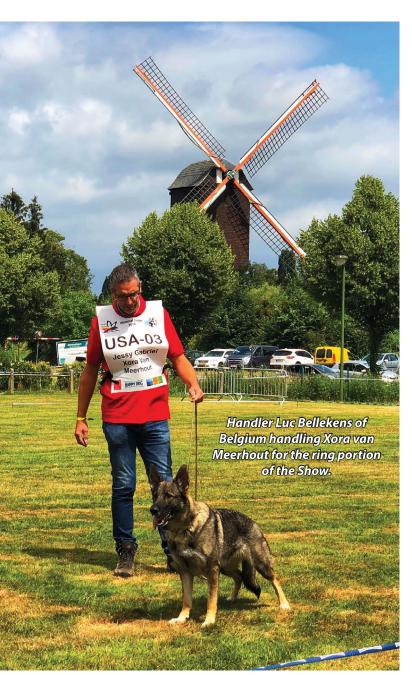

The show judge was Mr. Wehinger from Austria. The females had their stand for exam and show on Friday starting at 3:00pm. After the teeth and microchip check, the handlers went into the ring for the judge to evaluate the dogs in the standing position. No manipulation in the stacking was allowed, so the dogs had to free stack for the judge to evaluate them. After completing the stand for exam, the females starting gaiting around the ring around 5:00pm. Denise's Oshi placed 6<sup>th</sup> in the show and was handled by Belgium's Luco Destercq. Russ's Nena placed 17<sup>th</sup> with Hungarian handler Jozsef Kurucz. Xora placed 19<sup>th</sup> with Belgium handler Luc Bellekens.

The show judge was Judge Wehinger from Austria. Belgium's Luc Bellekens handled Xora in the show ring. Although she was expertly handled, Xora placed 19<sup>th</sup> in the show. This was disappointing because the show placement counts as half of the total score in the competition. Jessy and Xora took a few minutes to lick their

USA-03 pics4dogsFOTOGRAFIE

wounds, but then they regrouped and came back to the competition with a positive attitude. They were needed. Most importantly, ready to enjoy the rest of the competition with Team husband Rob Dunn for all USA.