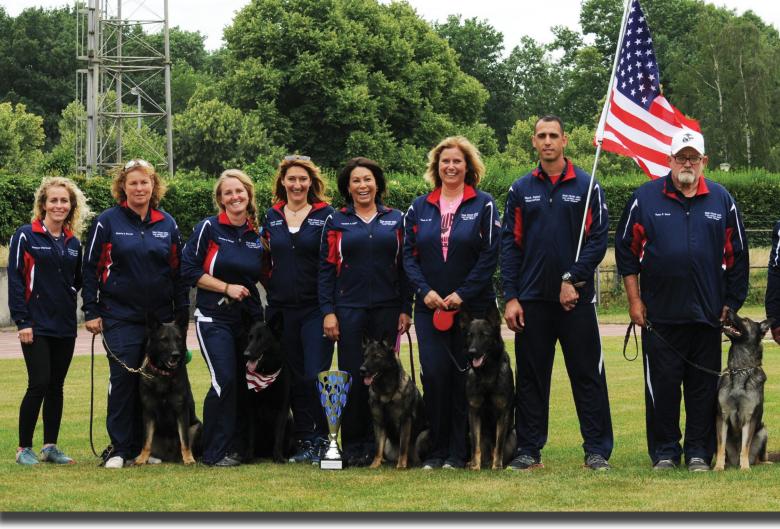

### USA's 2018 Universal Sieger Team

Left to Right: Cherie Flores with Baxter vom Sakral; Jennifer Flynn with Moose von Hugelblick; Denise Scelsi with Oshi van BLutsenhof; Nelli Racsko with Sky von Danubius; Team Captain Mark Pellon; Russ Osburn with Nena vom Osterburg Quell; Jessy Gabriel with Xora van Meerhout