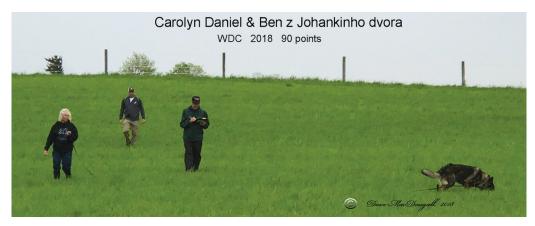

## Boots on the Groud *Tracking at the 2018 WDC*

By Dave MacDougall Photos courtesy of Dave MacDougall

The USCA Working Dog Championships (WDC) were held outside Columbus, Ohio, May 10-13, 2018. I was honored to have been chosen to be a member of the track laying team at this championship event.

was the harbinger of the rest of the week.

On Thursday the event schedule called for the first FH track to be run by the handler/dog team at 9:30am, so the track had to be laid in at 6:30. I awoke at 3:30am to find it raining. I performed my morning ritual then walked my dogs and met the tracking team for breakfast. Tim had picked up the judge and Jim from their hotels. After a quick breakfast we caravanned to the Columbus Turf Nursery sod farm arriving a few minutes before 6:00. We found the sod grass in wet condition at three to five inches in height, low atmospheric temperatures at 57 degrees F, 68% humidity and a 12 mile-per-hour wind and overcast. Weather conditions would change over the next three to six hours as the sun came up with scattered clouds hiding the sun at times throughout the day. Mark and Judge Johantgen discussed with the team how the tracks were to be laid out and spotted. Tracking articles and start flags were assigned to each tracklayer and we were provided marking flags also for the corners to be spotted and runway/corridors marked. We had decided to use the FH track pictured below to make sure we could fit them all on the same type/height of vegetation and with similar runway/ corridors.

The first track was laid with a spotter marking the track corners in the runway corridor. The first article of dark leather was placed on the first leg, then the next article, wood, placed on the third leg, the light leather article was placed on the fifth leg and the final article of felt at end of track. I wrote "D W L F" on my hand to remember which article in which order. When it was my turn to lay my first track, I took a deep breath, looked at the articles in my hand and walked in to place the start flag and create the scent pad. I stepped out and began counting off my steps placing my dark leather article down at 200 paces. Then counting footsteps again I made a right turn where my counting footsteps began again. Another right turn as my spotter placed a marker flag in the corridor to mark this turn. After counting out my footsteps from the corner, I placed the wood article on this third leg about half way through the leg. Again

www.germanshepherddog.com November/December 2018 **35** 

counting my footsteps, I made another right turn, counted footsteps to the next corner and turned right as my spotter placed a second flag marking this turn. On this fifth leg I placed the light leather article and counted to my next corner which was a left turn. Then counting footsteps I made a left turn to lay down the sixth leg. I made another and final left turn as my spotter marked where the turn was, and I proceeded to the end of the track to lay down the felt article and then step off the track. My first track of the day was down and I could relax until it was time for me to lay down my next and last track of the day. Each track went down smoothly and with confidence. At thirty minutes after each track was laid, Mark walked through the second and third legs to lay down the cross track.