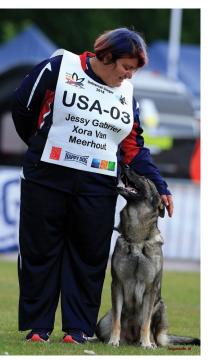

USA-03 pics4dogsFOTOGRAFIE

wounds, but then they regrouped and came back to the competition with a positive attitude. They were needed. Most importantly, ready to enjoy the rest of the competition with Team husband Rob Dunn for all USA.