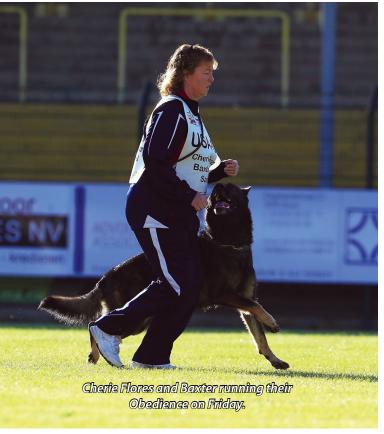

They earned 91 points.

While the females were tracking Friday morning, the males were in the stadium starting with obedience. The obedience judge was Mr. Flugge from Canada. Both Cherie and Baxter and Nelli and Sky had obedience at 7:30am. Cherie and Baxter earned 84 points and Nelli and Sky earned 87 points. Jennifer and Moose had obedience at 7:55am and earned 90 points. All teams had solid performances.

The protection judge was Mr. Vonarburg from Switzerland. The helpers for protection work were Carl Onbelet (front half) and Tom Willems (back half). Both helpers worked in a safe, fair, and consistent fashion on all three days of the competition. Friday afternoon Cherie and Baxter did protection at 12:55pm and earned a score of 87 points. Nelli and Sky were next at 1:05pm. They earned a score of 86 points. Jennifer and Moose finished the males in protection for team USA at 1:25pm and earned a score of 83 points.