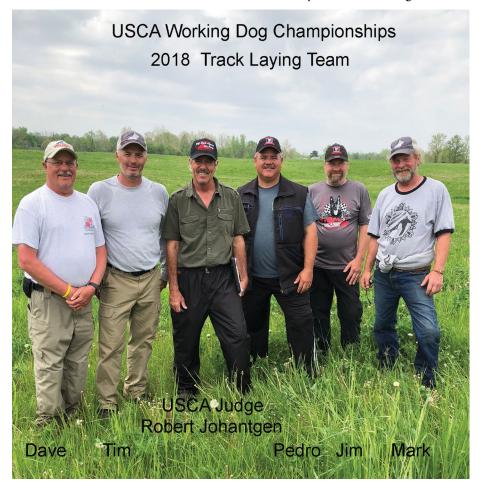

## Boots on the Groud *Tracking at the 2018 WDC*

By Dave MacDougall Photos courtesy of Dave MacDougall

The USCA Working Dog Championships (WDC) were held outside Columbus, Ohio, May 10-13, 2018. I was honored to have been chosen to be a member of the track laying team at this championship event.

Mark, Tim and I then drove back to the motel and cleaned up before we were to attend the FH Meet and Greet at the Drury Inn at 6:00pm. Arriving at the Drury Inn, we soon found dinner would have to wait as we were not guests of the hotel. The Meet and Greet of the FH competitors went smoothly. Tracking Judge, Robert Johantgen, laid out his plans for judging the tracks and answered any questions the competitors had. Since we had not been able to stop for lunch, with the meeting concluded around 7:00pm, we headed to a local restaurant and enjoyed a much deserved dinner. During dinner Mark discussed the plans for the next day. Jim Sullivan was arriving at the airport Wednesday night on his flight from Alaska. Tim would pick up the judge and Jim then meet Mark and myself for breakfast at 4:30am Thursday morning. We would caravan to the tracking grounds making sure we arrived no later than 6:00am as sunrise was at 6:23 and we needed to begin laying tracks by 6:30. We had accomplished what we had set out to do by getting our "boots on the ground" but this hectic day

Judge Robert Johantgen visited with Mark and the team and it was decided that to employ the best use of the available land that the standard "P" track would be used. We laid out our first of three runways and began to lay tracks at 6:30am.