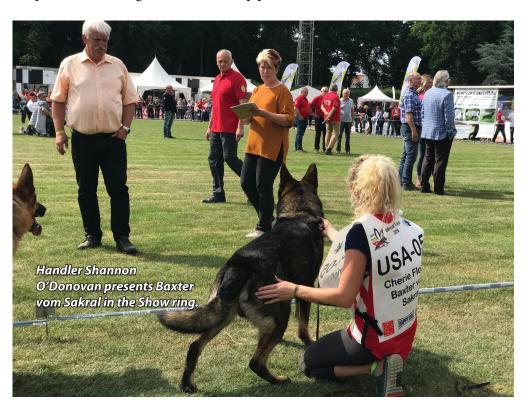

The males took the stage on Saturday with show ring set up in the stadium. It was exciting to watch all the powerful males fight it out for the top position.

Cherie's Baxter placed 17<sup>th</sup> in the show and was expertly handled by USA's own Shannon O'Donovan. Jennifer's Moose placed 21<sup>st</sup> and was fabulously handled by American Nadia Adams. Nelli's Sky was the top male for team USA and placed 15<sup>th</sup> in the show with Hungarian handler Jozsef Kurucz.