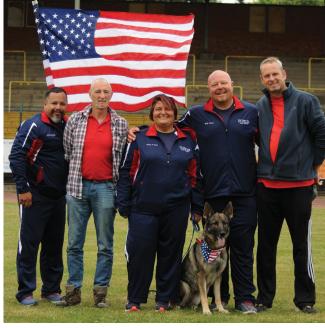

and they earned a score of 86 points for their performance.

Above Left: Team USA and their Handlers (Left to right): Shannon O'Donnovan, Cherie Flores, Jennifer Flynn, Nadia Adams, Denise Scelsi, Nelli Racsko, Mark Pellon, Russ Osburn, Jessy Gabriel and Luc Bellekens.